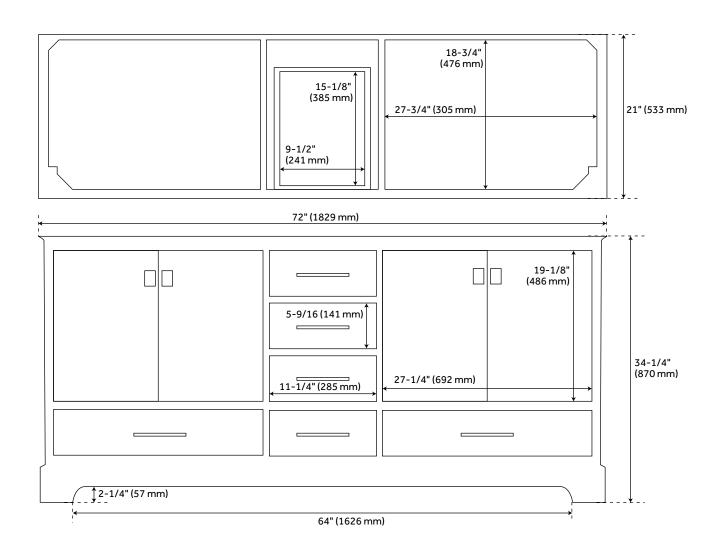

## **FEATURES**

Installation Type: Freestanding

Features: Soft-Close Hinges; Matching Mirror

Product Finish: Driftwood Brown

Material: Wood Number of Doors: 4 Number of Drawers: 6

Width: 72" Height: 34-1/4" Depth: 21"

Assembly Required: No Dovetail Drawers: Yes Number of Basins: 2

Sink Installation: Undermount - Rectangle

Fits Drain Hole Size: 1-1/2" Faucet Included: No Sink Material: Porcelain Vanity Top Thickness: 3cm

Size: 72"

Hardware Finish: Satin Black Sink Included: Optional Sink Color: White Basin Overflow: Yes

Vanity Top Included: Optional

Vanity Top Depth: 22"
Vanity Top Width: 73"
Mirror Included: No

Code: REVISED 6/16/2022