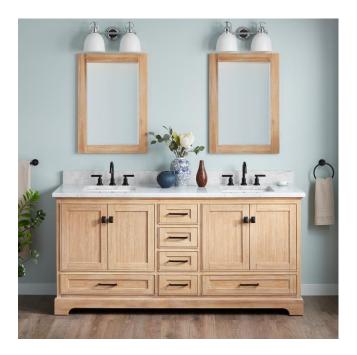

## 72" QUEN DOUBLE VANITY WITH RECTANGULAR UNDERMOUNT SINKS - DRIFTWOOD BROWN

SKU: 953664-72-RUMB

CODES/STANDARDS

## **FEATURES**

Installation Type: Freestanding

Features: Soft-Close Hinges; Matching Mirror

Product Finish: Driftwood Brown

Material: Wood Number of Doors: 4 Number of Drawers: 6

Width: 72" Height: 34-1/4" Depth: 21"

Assembly Required: No Dovetail Drawers: Yes Number of Basins: 2

Sink Installation: Undermount - Rectangle

Fits Drain Hole Size: 1-1/2" Faucet Included: No Sink Material: Porcelain Vanity Top Thickness: 3cm

Size: 72"

Hardware Finish: Satin Black Sink Included: Optional Sink Color: White Basin Overflow: Yes

Vanity Top Included: Optional

Vanity Top Depth: 22"
Vanity Top Width: 73"
Mirror Included: No

Code: REVISED 6/16/2022