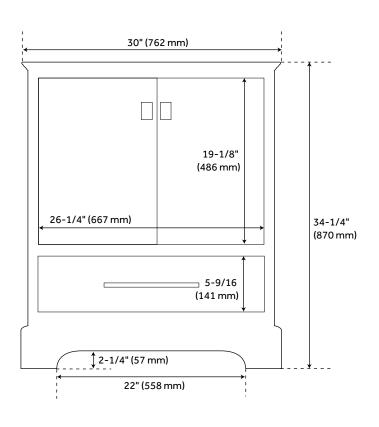

## **FEATURES**

Installation Type: Freestanding

Features: Soft-Close Hinges; Matching Mirror

Product Finish: Driftwood Brown

Material: Wood Number of Doors: 2 Number of Drawers: 1

Width: 30" Height: 34-1/4" Depth: 21"

Assembly Required: No Dovetail Drawers: Yes Number of Basins: 1

Sink Installation: Undermount - Rectangle

Fits Drain Hole Size: 1-1/2"
Faucet Included: No
Sink Material: Porcelain
Vanity Top Thickness: 3cm