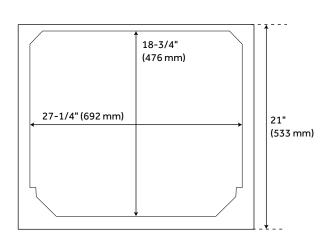

Size: 30"

Hardware Finish: Satin Black Sink Included: Optional Sink Color: White Basin Overflow: Yes

Vanity Top Included: Optional

Vanity Top Depth: 22"
Vanity Top Width: 31"
Mirror Included: No

Code: REVISED 6/16/2022