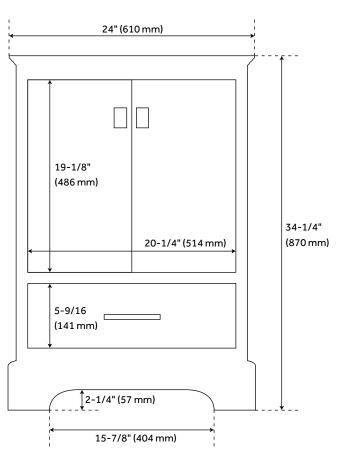

## **FEATURES**

Installation Type: Freestanding

Features: Soft-Close Hinges; Matching Mirror

Product Finish: Driftwood Brown

Material: Wood Number of Doors: 2 Number of Drawers: 1

Width: 24" Height: 34-1/4" Depth: 21"

Size: 24"

Hardware Finish: Satin Black Sink Included: Optional Sink Color: White Basin Overflow: Yes

Vanity Top Included: Optional

Vanity Top Depth: 22"
Vanity Top Width: 25"
Mirror Included: No

Code: REVISED 6/16/2022