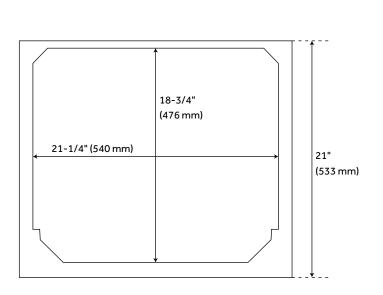

Assembly Required: No Dovetail Drawers: Yes Number of Basins: 1

Sink Installation: Undermount - Rectangle

Fits Drain Hole Size: 1-1/2"
Faucet Included: No
Sink Material: Porcelain
Vanity Top Thickness: 3cm

Size: 24"

Hardware Finish: Satin Black Sink Included: Optional Sink Color: White Basin Overflow: Yes

Vanity Top Included: Optional

Vanity Top Depth: 22"
Vanity Top Width: 25"
Mirror Included: No

Code: REVISED 6/16/2022