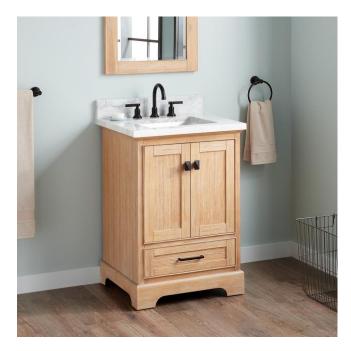

## 24" QUEN VANITY WITH RECTANGULAR UNDERMOUNT SINK - DRIFTWOOD BROWN

SKU: 953664-24-RUMB

**CODES/STANDARDS** 

## **FEATURES**

Installation Type: Freestanding

Features: Soft-Close Hinges; Matching Mirror

Product Finish: Driftwood Brown

Material: Wood Number of Doors: 2 Number of Drawers: 1

Width: 24" Height: 34-1/4" Depth: 21"

Size: 24"

Hardware Finish: Satin Black Sink Included: Optional Sink Color: White Basin Overflow: Yes

Vanity Top Included: Optional

Vanity Top Depth: 22"
Vanity Top Width: 25"
Mirror Included: No

Code: REVISED 6/16/2022