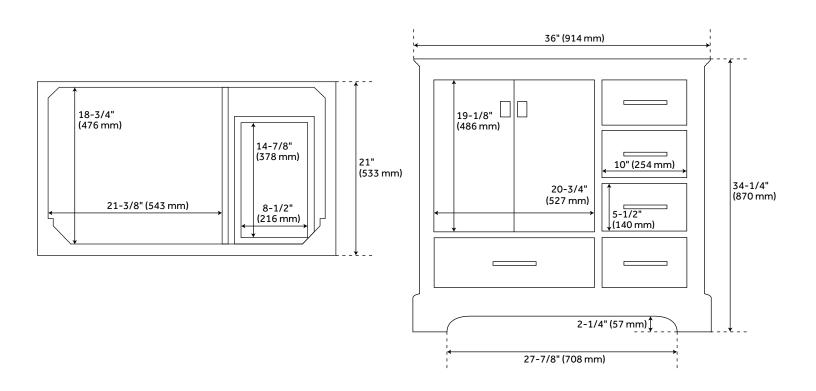

## **FEATURES**

Installation Type: Freestanding

Features: Soft-Close Hinges; Matching Mirror

Product Finish: Midnight Navy Blue

Material: Wood Number of Doors: 2 Number of Drawers: 5

Width: 36" Height: 34-1/4" Depth: 21"

Assembly Required: No Dovetail Drawers: Yes Number of Basins: 1

Sink Installation: Undermount - Oval

Fits Drain Hole Size: 1-1/2" Faucet Included: No Sink Material: Porcelain Vanity Top Thickness: 3cm

Size: 36"

Hardware Finish: Satin Brass Sink Included: Optional Sink Color: White Basin Overflow: Yes

Vanity Top Included: Optional

Vanity Top Depth: 22" Vanity Top Width: 37" Mirror Included: No

Code: REVISED 6/16/2022