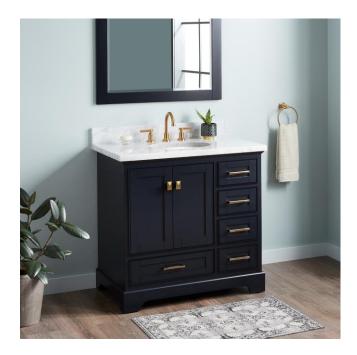

## 36" QUEN VANITY WITH UNDERMOUNT SINK - MIDNIGHT NAVY BLUE

SKU: 953665-36-UM

CODES/STANDARDS

## **FEATURES**

Installation Type: Freestanding

Features: Soft-Close Hinges; Matching Mirror

Product Finish: Midnight Navy Blue

Material: Wood Number of Doors: 2 Number of Drawers: 5

Width: 36" Height: 34-1/4" Depth: 21"

Hardware Finish: Satin Brass Sink Included: Optional Sink Color: White Basin Overflow: Yes

Vanity Top Included: Optional

Vanity Top Depth: 22" Vanity Top Width: 37" Mirror Included: No

Code: REVISED 6/16/2022