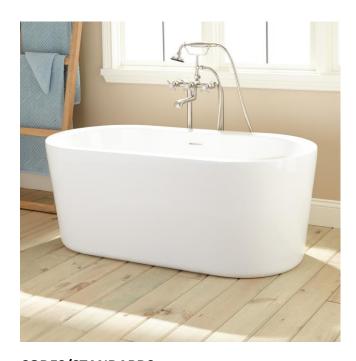

## 51" BOONE ACRYLIC FREESTANDING TUB

SKU: 929474

## **FEATURES**

Features: Integral Drain & Overflow

Design: Modern Product Finish: White Length: 51-1/4" Width: 25-3/4" Height: 19-3/4"

Water Depth To Overflow: 12-3/4" **Exterior Treatment: Smooth** Interior Treatment: Smooth

Drain Included: Yes Drain Finish: White Faucet Included: No

Shape: Oval Size: 51"

Tub Overflow: Yes

Integral Drain & Overflow: Yes

Tub Material: Acrylic

Tub Interior Length: 38-1/2" Tub Interior Width: 17"