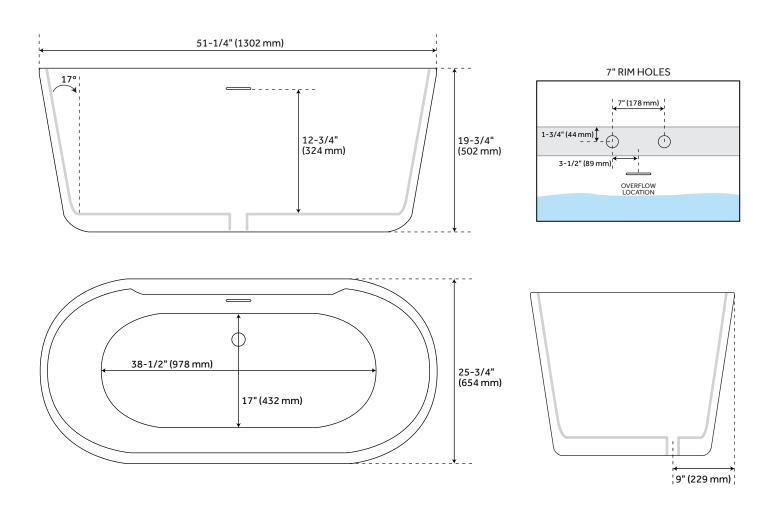

## **FEATURES**

Features: Integral Drain & Overflow

Design: Modern Product Finish: White Length: 51-1/4" Width: 25-3/4" Height: 19-3/4"

Water Depth To Overflow: 12-3/4" **Exterior Treatment: Smooth** Interior Treatment: Smooth

Drain Included: Yes Drain Finish: White Faucet Included: No

Shape: Oval Size: 51"

Tub Overflow: Yes

Integral Drain & Overflow: Yes

Tub Material: Acrylic

Tub Interior Length: 38-1/2" Tub Interior Width: 17"

Tap Deck: No

Faucet Drillings: No Drillings

Built-In Adjusters: Yes

Tub Weight Uncrated (lbs): 72 Tub Weight Crated (lbs): 182

Blower: No

Code: REVISED 6/15/2022