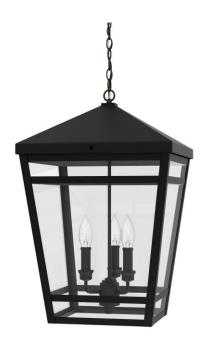

## EDGEHILL 3-LIGHT OUTDOOR PENDANT - BLACK

## FEATURES

Installation Type: Ceiling Mount Design: Traditional Product Finish: Black Material: Aluminium, Glass Width: 12" Height: 19-1/2" Mounting Hardware Included: Yes Reversible Mounting: No Number of Bulbs: 3 Location Type: Outdoor Bulbs Included: No Bulb Type: Medium E12 Wattage per Bulb: 60 Remote Included: No