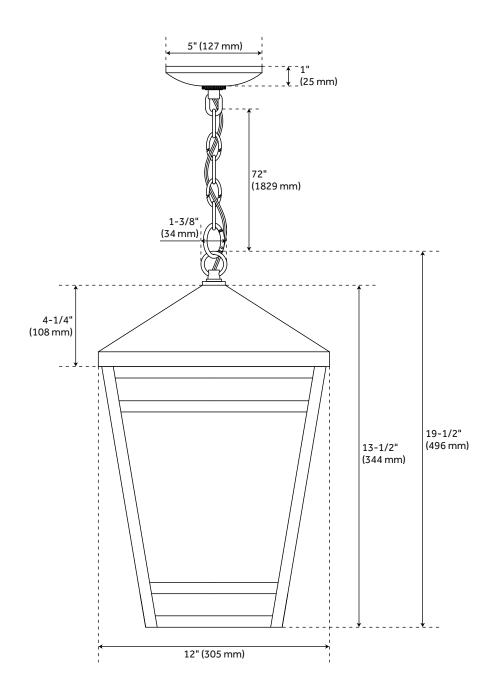

## FEATURES

Installation Type: Ceiling Mount Design: Traditional Product Finish: Black Material: Aluminium, Glass Width: 12" Height: 19-1/2" Mounting Hardware Included: Yes Reversible Mounting: No Number of Bulbs: 3 Location Type: Outdoor Bulbs Included: No Bulb Type: Medium E12 Wattage per Bulb: 60 Remote Included: No

## EDGEHILL 3-LIGHT OUTDOOR PENDANT LIGHT -BLACK

SKU: 482644 Code:SHEL4504

Code: SHEL4504

All dimensions and specifications are nominal and may vary. Use actual products for accuracy in critical situations.