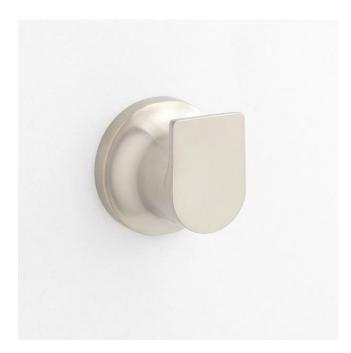

## BERWYN ROBE HOOK

SKU: 953660 Code: SHBWRH2

**CODES/STANDARDS** 

## **FEATURES**

Installation Type: Wall Mount

Design: Modern Material: Metal Length: 1-15/16" Height: 2-1/16" Depth: 1-7/8"

Base Plate Length: 1-15/16"
Base Plate Height: 1-15/16"
Base Plate Diameter: 1-15/16"
Mounting Hardware Included: Yes
Mounting Hardware Concealed: Yes