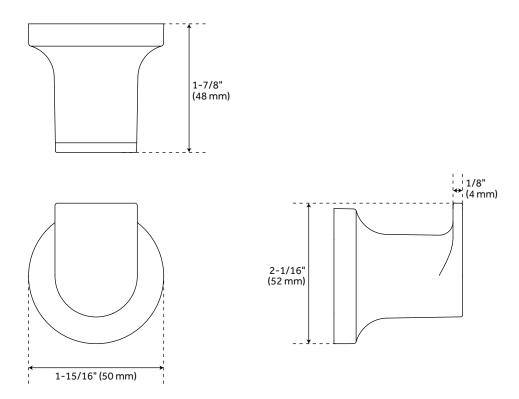

## **FEATURES**

Installation Type: Wall Mount

Design: Modern Material: Metal Length: 1-15/16" Height: 2-1/16" Depth: 1-7/8"

Base Plate Length: 1-15/16"
Base Plate Height: 1-15/16"
Base Plate Diameter: 1-15/16"
Mounting Hardware Included: Yes
Mounting Hardware Concealed: Yes

## **BERWYN ROBE HOOK**

All dimensions and specifications are nominal and may vary. Use actual products for accuracy in critical situations.