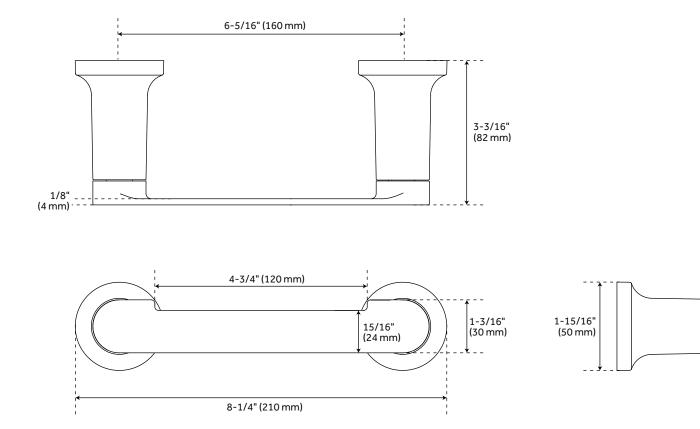

## FEATURES

Installation Type: Wall Mount Design: Modern Material: Metal Length: 8-1/4" Height: 1-15/16" Depth: 3-3/16" Base Plate Length: 1-15/16" Base Plate Height: 1-15/16" Base Plate Diameter: 1-15/16" Mounting Hardware Included: Yes Mounting Hardware Concealed: Yes Centers: 6-5/16" Weight: 1 lb