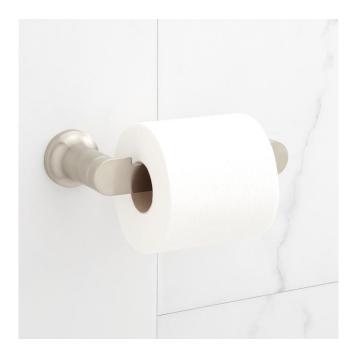

## BERWYN TOILET PAPER HOLDER

SKU: 953658 Code: SHBWTH2

## FEATURES

Installation Type: Wall Mount Design: Modern Material: Metal Length: 8-1/4" Height: 1-15/16" Depth: 3-3/16" Base Plate Length: 1-15/16" Base Plate Height: 1-15/16" Base Plate Diameter: 1-15/16" Mounting Hardware Included: Yes Mounting Hardware Concealed: Yes Centers: 6-5/16" Weight: 1 lb