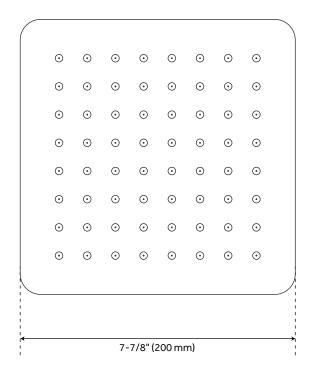

#### FEATURES

Installation Type: Wall Mount; Ceiling Mount Features: Shower Head Only Design: Modern Material: Metal Length: 7-7/8" Height: 2-3/8" Assembly Required: No Shape: Square Number of Shower Heads: 1 Shower Head Material: Metal Shower Head Spray: Rainfall Shower Arm Included: No Shower Head IPS: 1/2" Shower Head Swivel: Yes Flow Rate: 1.75 gpm (6.6 L/min) @80 psi Weight: 1.5 lbs