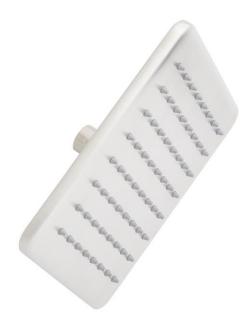

# BERWYN RAINFALL SHOWER HEAD

SKU: 953649 Code: SHRS820R2G, SHRS820R3G

ASME A112.18.1/CSA B125.1 CEC Listed CALGreen WaterSense by IAPMO LISTED ID: SHRS820R2G\*\*

#### FEATURES

Installation Type: Wall Mount; Ceiling Mount Features: Shower Head Only Design: Modern Material: Metal Length: 7-7/8" Height: 2-3/8" Assembly Required: No Shape: Square Number of Shower Heads: 1 Shower Head Material: Metal Shower Head Spray: Rainfall Shower Arm Included: No Shower Head IPS: 1/2" Shower Head Swivel: Yes Flow Rate: 1.75 gpm (6.6 L/min) @80 psi Weight: 1.5 lbs