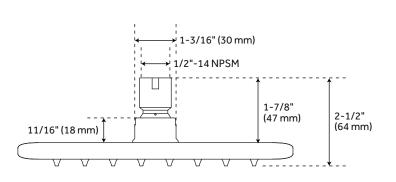

#### FEATURES

Installation Type: Wall Mount; Ceiling Mount Features: Shower Head Only Design: Modern Material: Metal Length: 7-7/8" Height: 2-3/8" Assembly Required: No Shape: Square Number of Shower Heads: 1 Shower Head Material: Metal Shower Head Spray: Rainfall Shower Arm Included: No Shower Head IPS: 1/2" Shower Head Swivel: Yes Flow Rate: 1.75 gpm (6.6 L/min) @80 psi Weight: 1.5 lbs