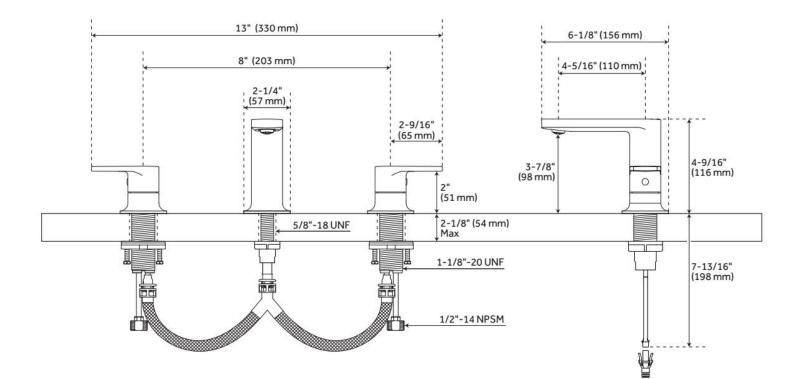

## FEATURES

Material: Metal construction for strength and durability Installation Type: Widespread Flow Rate: 1.2 gpm (4.5 L/min) @ 60 psi Cartridge Type: Ceramic Disc Swivel Spout: No Drain Type: Metal push-pop with overflow