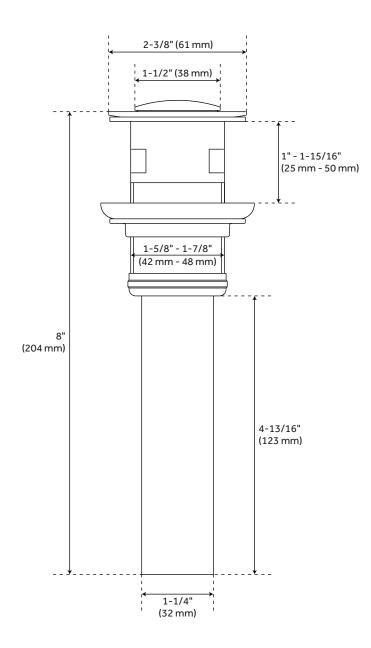

## FEATURES

Material: Metal construction for strength and durability Installation Type: Widespread Flow Rate: 1.2 gpm (4.5 L/min) @ 60 psi Cartridge Type: Ceramic Disc Swivel Spout: No Drain Type: Metal push-pop with overflow

## **ADDITIONAL FEATURES**

• Drain is only compatible with sinks that have an overflow.

REVISED 5/21/2024