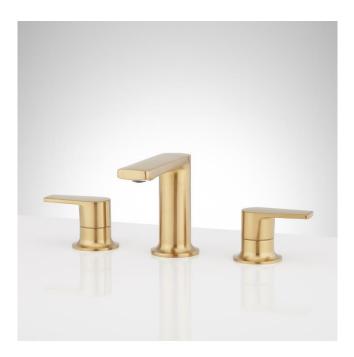

## BERWYN WIDESPREAD BATHROOM FAUCET

SKU: 953647 Code: SHWSCBW807

## FEATURES

Material: Metal construction for strength and durability Installation Type: Widespread Flow Rate: 1.2 gpm (4.5 L/min) @ 60 psi Cartridge Type: Ceramic Disc Swivel Spout: No Drain Type: Metal push-pop with overflow