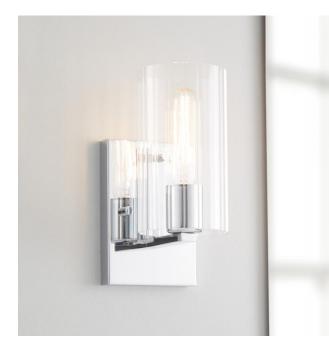

## LAKEVIEW VANITY SCONCE - SINGLE LIGHT -CHROME

SKU: 440732

CODES/STANDARDS UL 1598 / CSA C22.2 No 250.0

## FEATURES

Installation Type: Wall Mount Design: Glam **Product Finish: Chrome** Material: Steel Width: 4-1/2" Height: 9-1/8" Depth: 5-5/8" Base Plate Length: 3/4" Base Plate Height: 6-1/2" Mounting Hardware Included: Yes **Reversible Mounting: No** Shade Finish: Clear Shade Material: Glass Number of Bulbs: 1 Base Plate Width: 4-1/2" Base Plate Depth: 3/4" Location Type: Suitable for Damp Locations **Bulbs Included: No** Bulb Type: Medium E-26 Wattage per Bulb: 60