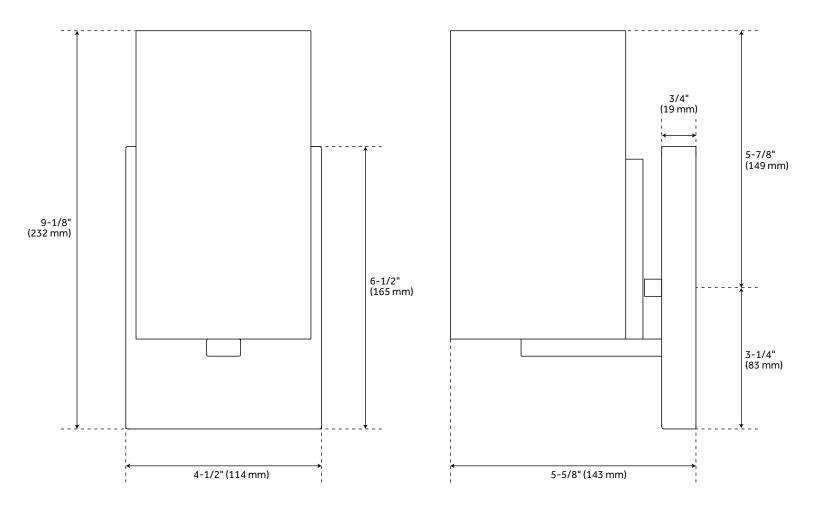

## FEATURES

Installation Type: Wall Mount Design: Glam **Product Finish: Chrome** Material: Steel Width: 4-1/2" Height: 9-1/8" Depth: 5-5/8" Base Plate Length: 3/4" Base Plate Height: 6-1/2" Mounting Hardware Included: Yes **Reversible Mounting: No** Shade Finish: Clear Shade Material: Glass Number of Bulbs: 1 Base Plate Width: 4-1/2" Base Plate Depth: 3/4" Location Type: Suitable for Damp Locations **Bulbs Included: No** Bulb Type: Medium E-26 Wattage per Bulb: 60