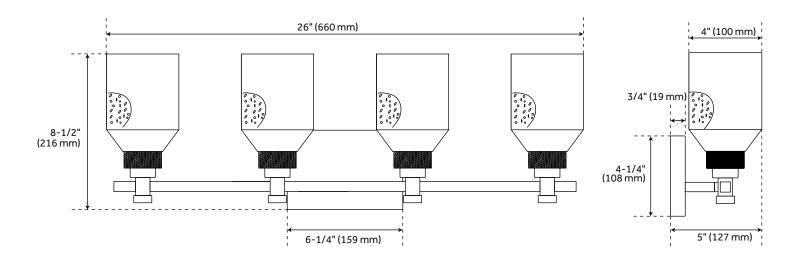

## **FEATURES**

Installation Type: Wall Mount

Design: Modern

Product Finish: Brushed Gold

Material: Metal Width: 26" Height: 8-1/2" Depth: 5"

Base Plate Length: 4-1/4" Base Plate Height: 3/4"

Mounting Hardware Included: Yes

Reversible Mounting: Yes Shade Finish: Brushed Gold Shade Material: Glass Number of Bulbs: 4 Base Plate Width: 6-1/4" Base Plate Depth: 3/4"

Location Type: Suitable for Damp Locations

Bulbs Included: No Bulb Type: Medium E-26 Wattage per Bulb: 60