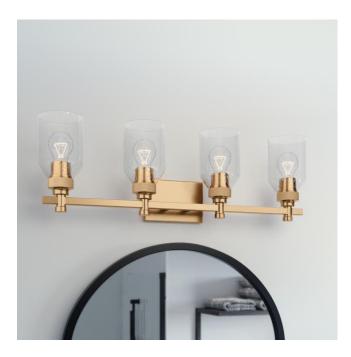

## STOLO 4-LIGHT VANITY LIGHT - BRUSHED GOLD

SKU: 479841

CODES/STANDARDS UL 1598 / CSA C22.2 No 250.0

## **FEATURES**

Installation Type: Wall Mount

Design: Modern

Product Finish: Brushed Gold

Material: Metal Width: 26" Height: 8-1/2" Depth: 5"

Base Plate Length: 4-1/4" Base Plate Height: 3/4"

Mounting Hardware Included: Yes

Reversible Mounting: Yes Shade Finish: Brushed Gold Shade Material: Glass Number of Bulbs: 4 Base Plate Width: 6-1/4" Base Plate Depth: 3/4"

Location Type: Suitable for Damp Locations

Bulbs Included: No Bulb Type: Medium E-26 Wattage per Bulb: 60