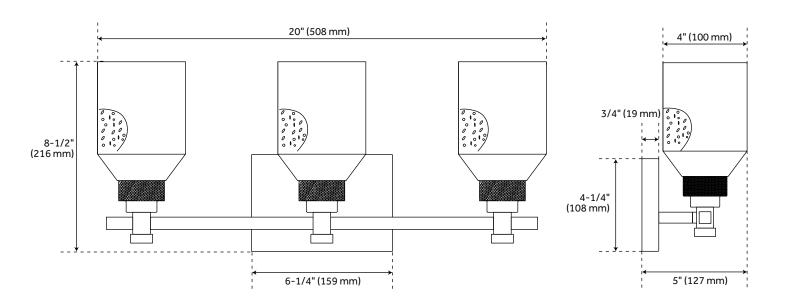

## **FEATURES**

Installation Type: Wall Mount

Design: Modern

Product Finish: Brushed Gold

Material: Metal Width: 20" Height: 8-1/2" Depth: 5"

Base Plate Length: 3/4" Base Plate Height: 3/4"

Mounting Hardware Included: Yes

Reversible Mounting: Yes Shade Finish: Brushed Gold Shade Material: Glass Number of Bulbs: 3 Base Plate Width: 6-1/4" Base Plate Depth: 3/4"

Location Type: Suitable for Damp Locations

Bulbs Included: No Bulb Type: Medium E-26 Wattage per Bulb: 60