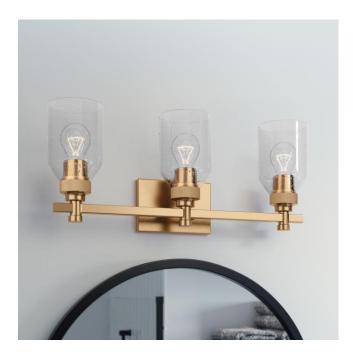

## STOLO 3-LIGHT VANITY LIGHT - BRUSHED GOLD

SKU: 479840

CODES/STANDARDS UL 1598 / CSA C22.2 No 250.0

## **FEATURES**

Installation Type: Wall Mount

Design: Modern

Product Finish: Brushed Gold

Material: Metal Width: 20" Height: 8-1/2" Depth: 5"

Base Plate Length: 3/4" Base Plate Height: 3/4"

Mounting Hardware Included: Yes

Reversible Mounting: Yes Shade Finish: Brushed Gold Shade Material: Glass Number of Bulbs: 3 Base Plate Width: 6-1/4" Base Plate Depth: 3/4"

Location Type: Suitable for Damp Locations

Bulbs Included: No Bulb Type: Medium E-26 Wattage per Bulb: 60