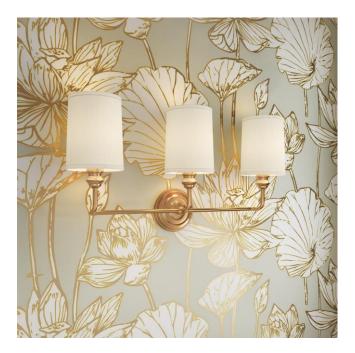

## POPLIN - 3-LIGHT - VANITY LIGHT - BRUSHED GOLD

SKU: 479812

CODES/STANDARDS UL 1598 / CSA C22.2 No 250.0

## **FEATURES**

Installation Type: Wall Mount

Design: Traditional

Product Finish: Brushed Gold

Material: Metal Width: 22" Height: 11-1/4" Depth: 5-3/4"

Base Plate Length: 1" Base Plate Height: 1"

Mounting Hardware Included: Yes

Reversible Mounting: No Shade Finish: Brushed Gold Shade Material: Fabric Number of Bulbs: 3 Base Plate Width: 4-1/4" Base Plate Depth: 1"

Location Type: Suitable for Damp Locations

Bulbs Included: No

Bulb Type: Candelabra E-12 Wattage per Bulb: 60