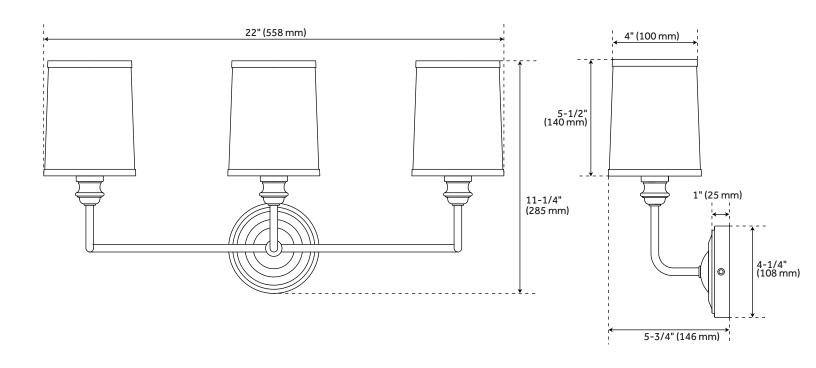

## **FEATURES**

Installation Type: Wall Mount

Design: Traditional

Product Finish: Brushed Gold

Material: Metal Width: 22" Height: 11-1/4" Depth: 5-3/4"

Base Plate Length: 1" Base Plate Height: 1"

Mounting Hardware Included: Yes

Reversible Mounting: No Shade Finish: Brushed Gold Shade Material: Fabric Number of Bulbs: 3 Base Plate Width: 4-1/4" Base Plate Depth: 1"

Location Type: Suitable for Damp Locations

Bulbs Included: No

Bulb Type: Candelabra E-12 Wattage per Bulb: 60