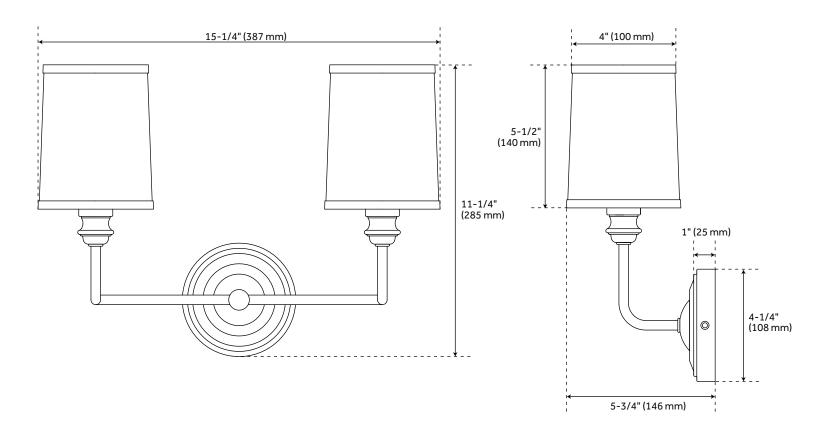

## **FEATURES**

Installation Type: Wall Mount

Design: Traditional

Product Finish: Brushed Gold

Material: Metal Width: 15-1/4" Height: 11-1/4" Depth: 5-3/4"

Base Plate Length: 4-1/4" Base Plate Height: 1"

Mounting Hardware Included: Yes

Reversible Mounting: No Shade Finish: Brushed Gold Shade Material: Fabric Number of Bulbs: 2 Base Plate Width: 4-1/4" Base Plate Depth: 1"

Location Type: Suitable for Damp Locations

Bulbs Included: No

Bulb Type: Candelabra E-12 Wattage per Bulb: 60