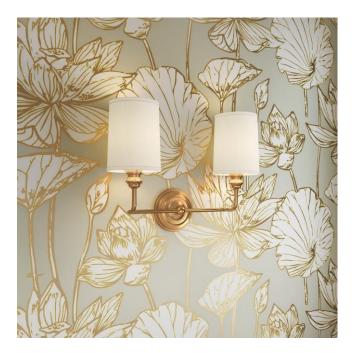

## POPLIN - 2-LIGHT - VANITY LIGHT - BRUSHED GOLD

SKU: 479811

CODES/STANDARDS UL 1598 / CSA C22.2 No 250.0

## **FEATURES**

Installation Type: Wall Mount

Design: Traditional

Product Finish: Brushed Gold

Material: Metal Width: 15-1/4" Height: 11-1/4" Depth: 5-3/4"

Base Plate Length: 4-1/4" Base Plate Height: 1"

Mounting Hardware Included: Yes

Reversible Mounting: No Shade Finish: Brushed Gold Shade Material: Fabric Number of Bulbs: 2 Base Plate Width: 4-1/4" Base Plate Depth: 1"

Location Type: Suitable for Damp Locations

Bulbs Included: No

Bulb Type: Candelabra E-12 Wattage per Bulb: 60