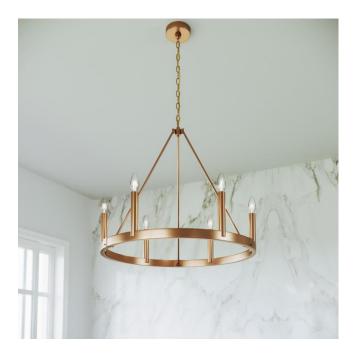

## **DUTTON 6-LIGHT CHANDELIER - BRUSHED GOLD**

SKU: 479847

CODES/STANDARDS UL 1598 / CSA C22.2 No 250.0

## **FEATURES**

Installation Type: Ceiling Mount

Design: Modern

Product Finish: Brushed Gold

Material: Metal Length: 27-1/2" Width: 27-1/2" Height: 27"

Base Plate Length: 1/2" Base Plate Height: 3/4"

Mounting Hardware Included: Yes