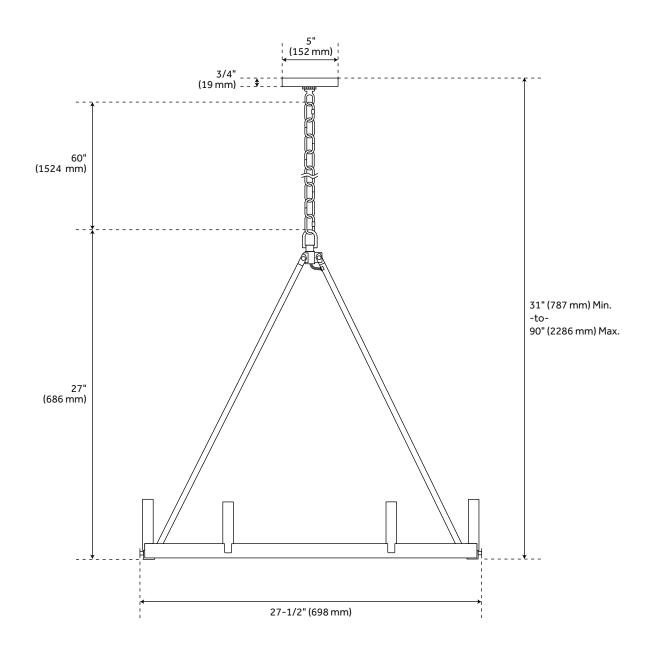

## **FEATURES**

Installation Type: Ceiling Mount

Design: Modern

Product Finish: Brushed Gold

Material: Metal Length: 27-1/2" Width: 27-1/2" Height: 27"

Base Plate Length: 1/2" Base Plate Height: 3/4"

Mounting Hardware Included: Yes

Reversible Mounting: No Shade Material: Metal Number of Bulbs: 6 Base Plate Width: 5" Base Plate Depth: 1/2"

Location Type: Suitable for Dry Locations

Bulbs Included: No

Bulb Type: Candelabra E-12 Wattage per Bulb: 60