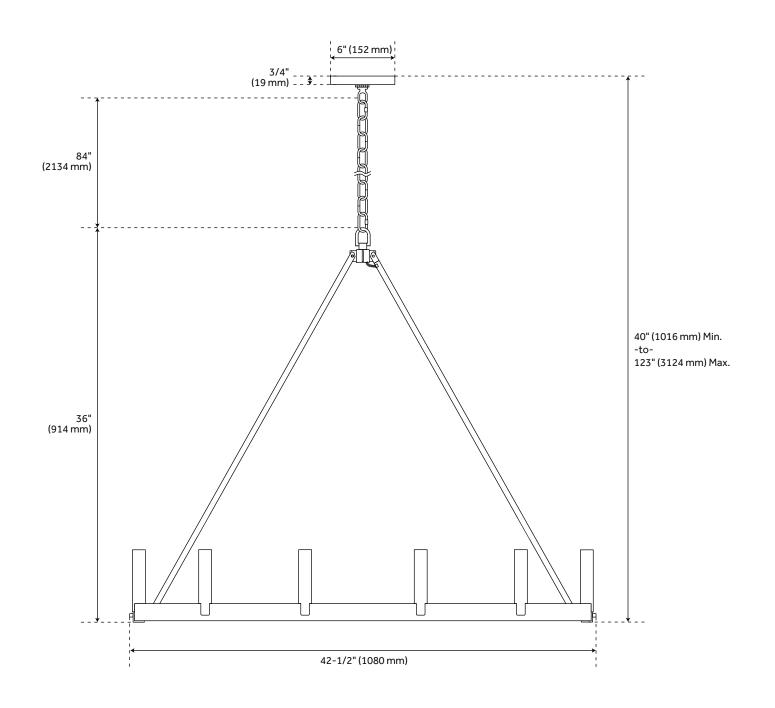

## **FEATURES**

Installation Type: Ceiling Mount

Design: Modern

Product Finish: Brushed Gold

Material: Metal Length: 42-1/2" Width: 42-1/2" Height: 36"

Base Plate Length: 3/4" Base Plate Height: 3/4"

Mounting Hardware Included: Yes

Reversible Mounting: No Shade Material: Metal Number of Bulbs: 12 Base Plate Width: 6" Base Plate Depth: 3/4"

Location Type: Suitable for Dry Locations

Bulbs Included: No

Bulb Type: Candelabra E-12 Wattage per Bulb: 60