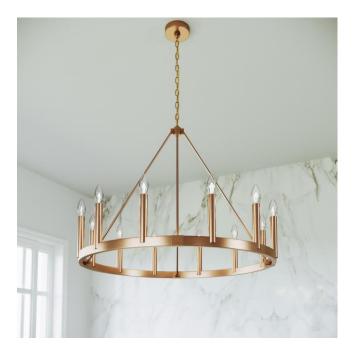

## DUTTON 12-LIGHT CHANDELIER - BRUSHED GOLD

SKU: 479846

CODES/STANDARDS UL 1598 / CSA C22.2 No 250.0

## **FEATURES**

Installation Type: Ceiling Mount

Design: Modern

Product Finish: Brushed Gold

Material: Metal Length: 42-1/2" Width: 42-1/2" Height: 36"

Base Plate Length: 3/4" Base Plate Height: 3/4"

Mounting Hardware Included: Yes

Reversible Mounting: No Shade Material: Metal Number of Bulbs: 12 Base Plate Width: 6" Base Plate Depth: 3/4"

Location Type: Suitable for Dry Locations

Bulbs Included: No

Bulb Type: Candelabra E-12 Wattage per Bulb: 60