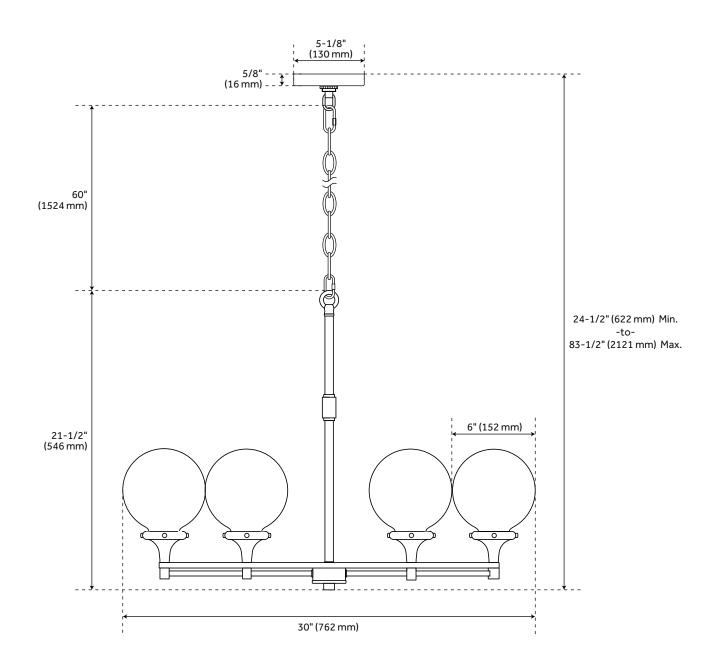

## **FEATURES**

Installation Type: Ceiling Mount

Design: Glam

Product Finish: Brushed Gold

Material: Metal Length: 30" Width: 30" Height: 21-1/2"

Base Plate Length: 5/8" Base Plate Height: 5/8"

Mounting Hardware Included: Yes

Reversible Mounting: No

Shade Finish: Shiny; Opal White

Shade Material: Glass Number of Bulbs: 6 Base Plate Width: 5-1/8" Base Plate Depth: 5/8"

Location Type: Suitable for Dry Locations

Bulbs Included: No

Bulb Type: Candelabra E-12 Wattage per Bulb: 60

Downrod/Chain Length: 16-1/4"

Code: REVISED 12/28/2021