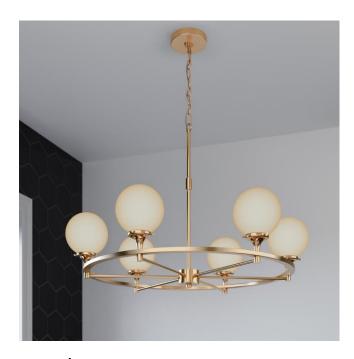

## ALFARO 6-LIGHT CHANDELIER - BRUSHED GOLD

SKU: 479871

CODES/STANDARDS UL 1598 / CSA C22.2 No 250.0

## **FEATURES**

Installation Type: Ceiling Mount

Design: Glam

Product Finish: Brushed Gold

Material: Metal Length: 30" Width: 30" Height: 21-1/2"

Base Plate Length: 5/8" Base Plate Height: 5/8"

Mounting Hardware Included: Yes

Reversible Mounting: No

Shade Finish: Shiny; Opal White

Shade Material: Glass Number of Bulbs: 6 Base Plate Width: 5-1/8" Base Plate Depth: 5/8"

Location Type: Suitable for Dry Locations

Bulbs Included: No