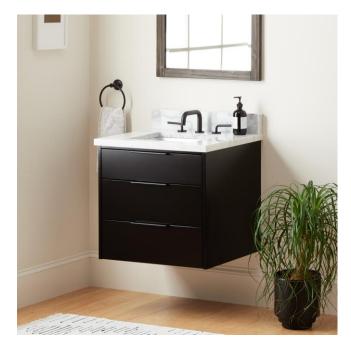

## 24" DITA WALL-MOUNT VANITY WITH RECTANGULAR UNDERMOUNT SINK - BLACK

SKU: 953673-24-RUMB

CODES/STANDARDS

## **FEATURES**

Installation Type: Wall-Mount Features: Soft-Close Hinges Product Finish: Black

Material: Wood
Number of Drawers: 2

Width: 24" Height: 22" Depth: 21-1/2"

Assembly Required: No Dovetail Drawers: Yes Number of Basins: 1

Sink Installation: Undermount - Rectangle

Fits Drain Hole Size: 1-1/2" Faucet Included: No Sink Material: Porcelain Vanity Top Thickness: 3cm

Size: 24"

Hardware Finish: Satin Black Sink Included: Optional Sink Color: White

Basin Overflow: Yes

Vanity Top Included: Optional

Vanity Top Depth: 22" Vanity Top Width: 25" Mirror Included: No

Code: REVISED 6/21/2022