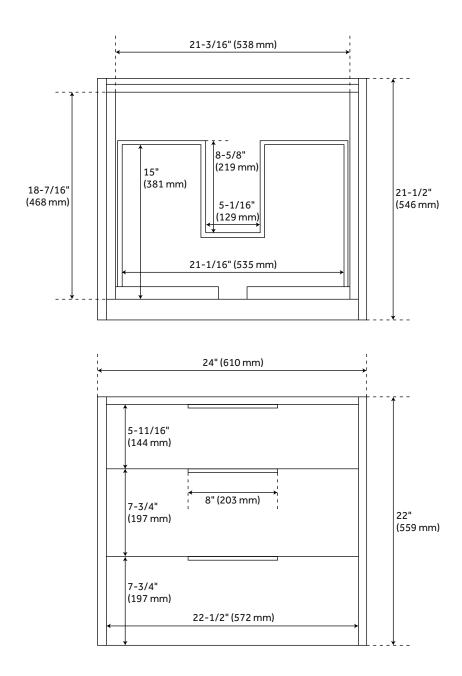

## **FEATURES**

Installation Type: Wall-Mount Features: Soft-Close Hinges Product Finish: Black

Material: Wood
Number of Drawers: 2

Width: 24" Height: 22" Depth: 21-1/2"

Assembly Required: No Dovetail Drawers: Yes Number of Basins: 1

Sink Installation: Undermount - Rectangle

Fits Drain Hole Size: 1-1/2" Faucet Included: No Sink Material: Porcelain Vanity Top Thickness: 3cm

Size: 24"

Hardware Finish: Satin Black Sink Included: Optional Sink Color: White

Basin Overflow: Yes

Vanity Top Included: Optional

Vanity Top Depth: 22" Vanity Top Width: 25" Mirror Included: No

Code: REVISED 6/21/2022