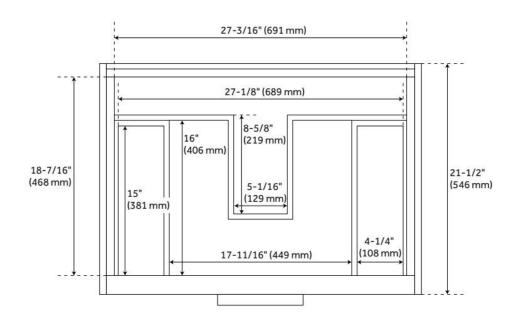

## **ADDITIONAL FEATURES**

- Polished Carrara Marble is sourced from Italy.
- Each stone top is carved from a single piece of stone and will feature natural variations.
- See Installation Instructions for directions to attach the vanity top and sink.
- All dimensions are (± 1/2").
- Wood finish samples available.