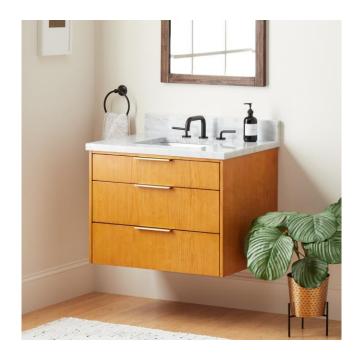

## 30" DITA WALL-MOUNT VANITY WITH RECTANGULAR UNDERMOUNT SINK - HONEY OAK

SKU: 953672-30-RUMB

Code: SH483118, SH483119, SH483120, SH483121, SH483122, SH483123, SH483124, SH483125, SH483126, SH483127, SH483128