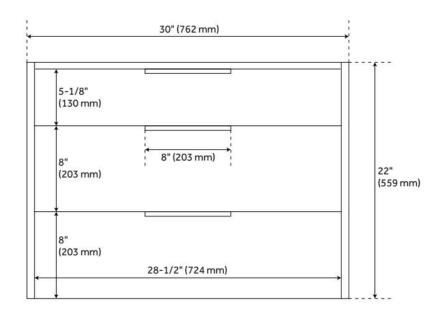

## **FEATURES**

Material: Wood Product Finish: Honey Oak Number of Drawers: 3 Soft-Close Slides: Yes Dovetail Drawers: Yes

Hardware Finish: Satin Brass Built-In Adjusters: No

LISTED ID: 506897