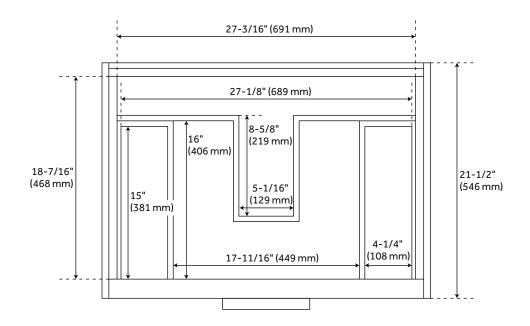

## **FEATURES**

Installation Type: Wall-Mount Features: Soft-Close Hinges Product Finish: Honey Oak

Material: Wood Number of Drawers: 3

Width: 30" Height: 22" Depth: 21-1/2"

Assembly Required: No Dovetail Drawers: Yes Number of Basins: 1

Basin Overflow: Yes

Vanity Top Included: Optional

Vanity Top Depth: 22" Vanity Top Width: 31" Mirror Included: No

Code: REVISED 6/21/2022