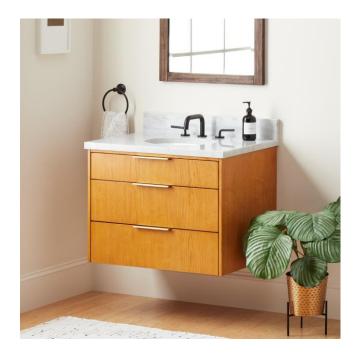

## 30" DITA WALL-MOUNT VANITY WITH UNDERMOUNT SINK - HONEY OAK

SKU: 953672-30-UM

CODES/STANDARDS

## **FEATURES**

Installation Type: Wall-Mount Features: Soft-Close Hinges Product Finish: Honey Oak

Material: Wood Number of Drawers: 3

Width: 30" Height: 22" Depth: 21-1/2"

Assembly Required: No Dovetail Drawers: Yes Number of Basins: 1

Sink Installation: Undermount - Oval

Fits Drain Hole Size: 1-1/2" Faucet Included: No Sink Material: Porcelain Vanity Top Thickness: 3cm

Size: 30"

Hardware Finish: Satin Brass Sink Included: Optional Sink Color: White

Basin Overflow: Yes

Vanity Top Included: Optional

Vanity Top Depth: 22" Vanity Top Width: 31" Mirror Included: No

Code: REVISED 6/21/2022