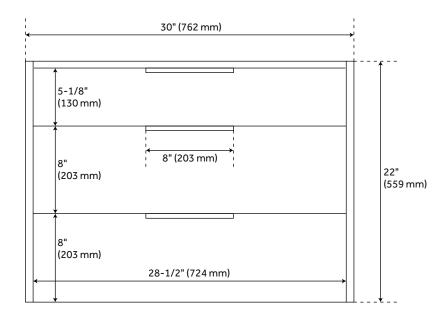

## **FEATURES**

Installation Type: Wall-Mount Features: Soft-Close Hinges Product Finish: Honey Oak

Material: Wood Number of Drawers: 3

Width: 30" Height: 22" Depth: 21-1/2"

Assembly Required: No Dovetail Drawers: Yes Number of Basins: 1