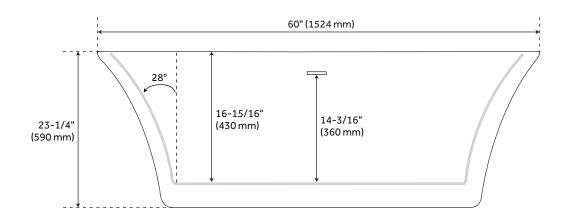

## **FEATURES**

Features: Integral Drain & Overflow

Design: Modern Product Finish: White

Length: 60" Width: 29" Height: 23-1/4"

Water Depth To Overflow: 14-3/16"

Drain Included: Yes Faucet Included: No Shape: Rectangle Tub Overflow: Yes

Integral Drain & Overflow: Yes

Tub Material: Acrylic

Tub Interior Length: 36-3/4"
Tub Interior Width: 16-15/16"

Tap Deck: No

Built-In Adjusters: Yes

Tub Weight Uncrated (lbs): 100 Tub Weight Crated (lbs): 190