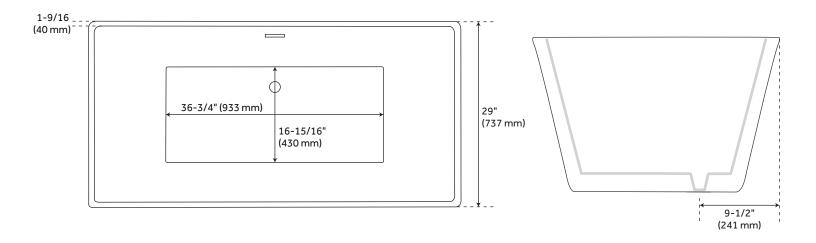

## **FEATURES**

Features: Integral Drain & Overflow

Design: Modern Product Finish: White

Length: 60" Width: 29" Height: 23-1/4"

Water Depth To Overflow: 14-3/16"

Drain Included: Yes Faucet Included: No Shape: Rectangle Tub Overflow: Yes

Integral Drain & Overflow: Yes

Tub Material: Acrylic

Tub Interior Length: 36-3/4"
Tub Interior Width: 16-15/16"

Tap Deck: No

Built-In Adjusters: Yes

Tub Weight Uncrated (lbs): 100 Tub Weight Crated (lbs): 190