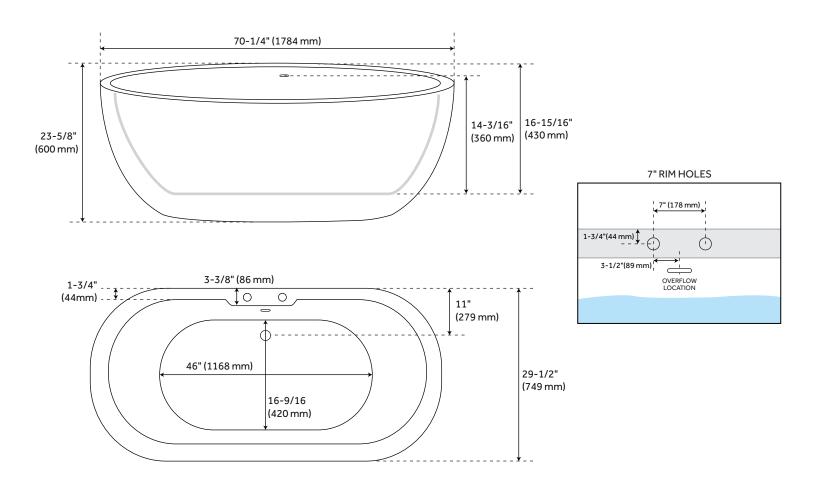

## FEATURES

Design: Modern Product Finish: White Length: 70-1/4" Width: 29-1/2" Height: 23-5/8" Water Depth To Overflow: 14-3/16" Drain Included: Yes Faucet Included: No Tub Overflow: Yes Integral Drain & Overflow: Yes Tub Material: Acrylic Tub Interior Length: 46" Tub Interior Width: 16-9/16" Tap Deck: Yes Tub Weight Uncrated (lbs): 109 Tub Weight Crated (lbs): 199