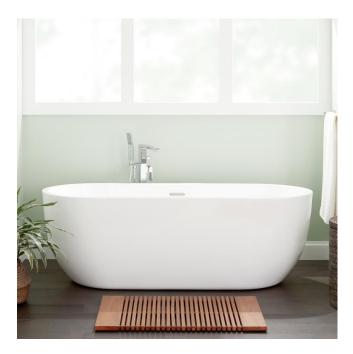

## 70" BOYCE ACRYLIC TUB

## FEATURES

Design: Modern Product Finish: White Length: 70-1/4" Width: 29-1/2" Height: 23-5/8" Water Depth To Overflow: 14-3/16" Drain Included: Yes Faucet Included: No Tub Overflow: Yes Integral Drain & Overflow: Yes Tub Material: Acrylic Tub Interior Length: 46" Tub Interior Width: 16-9/16" Tap Deck: Yes Tub Weight Uncrated (lbs): 109 Tub Weight Crated (lbs): 199