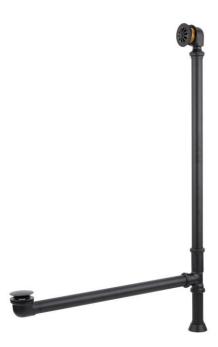

## EXTENDED POP-UP TUB DRAIN - SWIVEL HEAD -DAISY WHEEL OVERFLOW - 1-1/2" TUBING

**FEATURES** 

LISTED ID: 510721, 510720, 510729, 510724

- Product is a Signature Hardware exclusive design.
- Overflow head swivels for use on most tubs, including those with a slanted wall.
- Adjustable overflow can be used on double wall tubs.
- Made from solid brass materials.
- 1-5/16" Thread length dimensions: 27-1/4" L drain pipe, 39-1/8" H overflow pipe. Accommodates tub walls up to 7/8" thick at overflow.
- 2-3/8" thread length dimensions: 27-1/4" L drain pipe, 39-1/8" H overflow pipe. Accommodates tub walls up to 1-3/4" thick at overflow.
- 2-15/16" thread length dimensions: 27-1/4" L drain pipe, 39-1/8" H overflow pipe. Accommodates tub walls up to 2-1/2" thick at overflow.
- 3-11/16" thread length dimensions: 27-1/4" L drain pipe, 39-1/8" H overflow pipe. Accommodates tub walls up to 3-3/8" thick at overflow.
- 4-1/4" thread length dimensions: 27-1/4" L drain pipe, 39-1/8" H overflow pipe. Accommodates tub walls up to 3-3/4" thick at overflow.