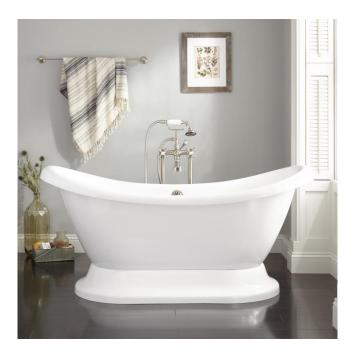

# 63" ROSALIND ACRYLIC PEDESTAL TUB - ROLLED RIM

### FEATURES

Tub Material: Acrylic Product Finish: White Shape: Oval Tub Drain Placement: Offset Drain Included: Optional Water Depth to Overflow: 13-1/2" Water Capacity (Gallons): 43.85 Built-In Adjusters: Yes Tub Weight Uncrated (Ibs): 100 Optional Accessory: 428473

### **ADDITIONAL FEATURES**

- All dimensions are (± 1/2").
- Formed of two acrylic sheets, partially filled with fiberglass and resin for added durability.

REVISED 7/31/2024