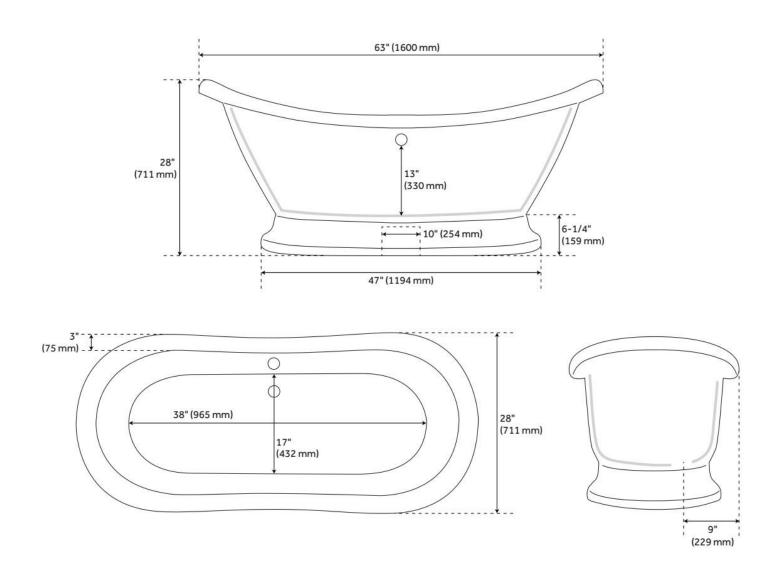

# 63" ROSALIND ACRYLIC PEDESTAL TUB - ROLLED RIM

### FEATURES

Tub Material: Acrylic Product Finish: White Shape: Oval Tub Drain Placement: Offset Drain Included: Optional Water Depth to Overflow: 13-1/2" Water Capacity (Gallons): 43.85 Built-In Adjusters: Yes Tub Weight Uncrated (Ibs): 100 Optional Accessory: 428473

### **ADDITIONAL FEATURES**

- All dimensions are (± 1/2").
- Formed of two acrylic sheets, partially filled with fiberglass and resin for added durability.

REVISED 7/31/2024