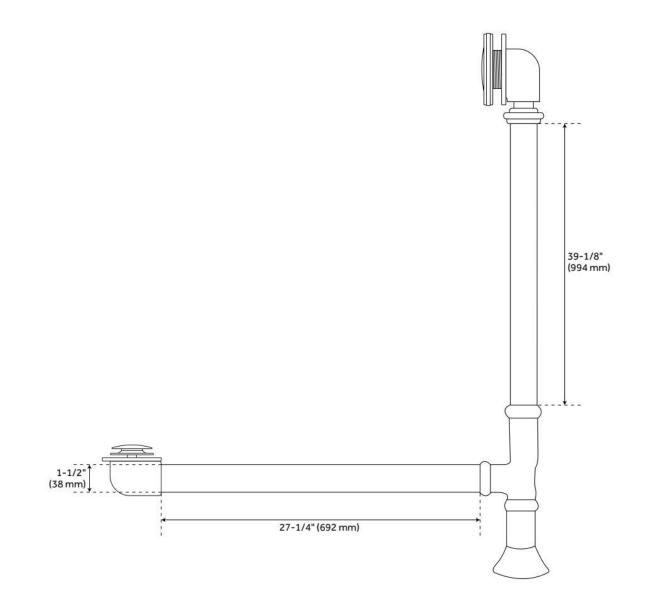

## EXTENDED POP-UP TUB DRAIN - SWIVEL HEAD -DAISY WHEEL OVERFLOW - 1-1/2" TUBING

**FEATURES** 

LISTED ID: 510721, 510720, 510729, 510724

- Product is a Signature Hardware exclusive design.
- Overflow head swivels for use on most tubs, including those with a slanted wall.
- Adjustable overflow can be used on double wall tubs.
- Made from solid brass materials.
- 1-5/16" Thread length dimensions: 27-1/4" L drain pipe, 39-1/8" H overflow pipe. Accommodates tub walls up to 7/8" thick at overflow.
- 2-3/8" thread length dimensions: 27-1/4" L drain pipe, 39-1/8" H overflow pipe. Accommodates tub walls up to 1-3/4" thick at overflow.
- 2-15/16" thread length dimensions: 27-1/4" L drain pipe, 39-1/8" H overflow pipe. Accommodates tub walls up to 2-1/2" thick at overflow.
- 3-11/16" thread length dimensions: 27-1/4" L drain pipe, 39-1/8" H overflow pipe. Accommodates tub walls up to 3-3/8" thick at overflow.
- 4-1/4" thread length dimensions: 27-1/4" L drain pipe, 39-1/8" H overflow pipe. Accommodates tub walls up to 3-3/4" thick at overflow.