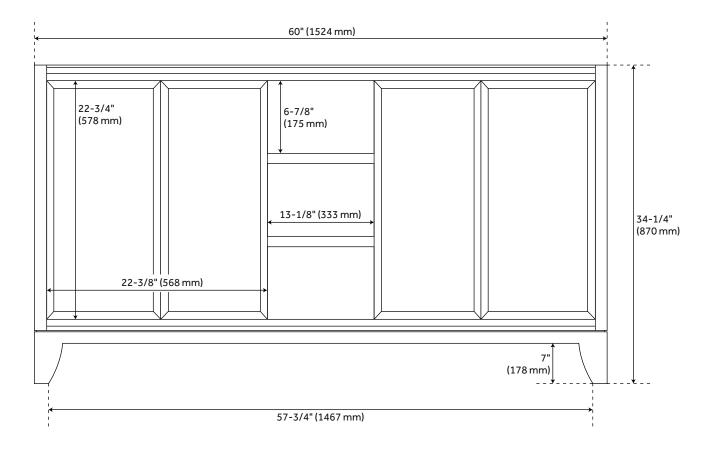

## **FEATURES**

Installation Type: Freestanding Features: Soft-Close Hinges Product Finish: Natural Teak

Material: Teak Number of Doors: 4 Number of Drawers: 3

Width: 60" Height: 34-1/4" Depth: 21"

Assembly Required: No Number of Shelves: 2 Dovetail Drawers: Yes Number of Basins: 2

Sink Installation: Undermount - Oval

Fits Drain Hole Size: 1-1/2" Faucet Included: No Sink Material: Porcelain Vanity Top Thickness: 3cm

Size: 60"

Adjustable Shelves: Yes Built-In Adjusters: Yes Sink Included: Optional Sink Color: White Basin Overflow: Yes

Vanity Top Included: Optional

Vanity Top Depth: 22" Vanity Top Width: 61" Mirror Included: No

Code: REVISED 6/27/2022