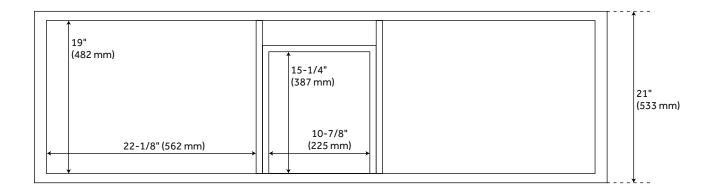

## **FEATURES**

Installation Type: Freestanding Features: Soft-Close Hinges Product Finish: Natural Teak

Material: Teak Number of Doors: 4 Number of Drawers: 3

Width: 60" Height: 34-1/4" Depth: 21"

Assembly Required: No Number of Shelves: 2 Dovetail Drawers: Yes Number of Basins: 2

Sink Installation: Undermount - Oval

Fits Drain Hole Size: 1-1/2" Faucet Included: No Sink Material: Porcelain Vanity Top Thickness: 3cm

Size: 60"

Adjustable Shelves: Yes Built-In Adjusters: Yes Sink Included: Optional Sink Color: White Basin Overflow: Yes

Vanity Top Included: Optional

Vanity Top Depth: 22" Vanity Top Width: 61" Mirror Included: No

Code: REVISED 6/27/2022