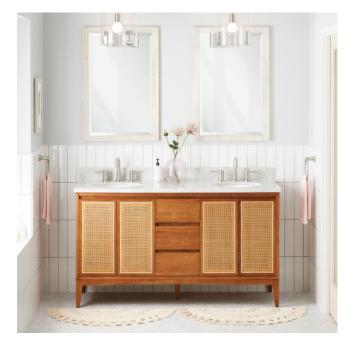

## 60" SIMIEN TEAK DOUBLE VANITY WITH UNDERMOUNT SINKS - NATURAL TEAK

SKU: 953674-60-UM

**CODES/STANDARDS** 

## **FEATURES**

Installation Type: Freestanding Features: Soft-Close Hinges Product Finish: Natural Teak

Material: Teak Number of Doors: 4 Number of Drawers: 3

Width: 60" Height: 34-1/4" Depth: 21"

Assembly Required: No Number of Shelves: 2 Dovetail Drawers: Yes Number of Basins: 2

## 60" SIMIEN TEAK DOUBLE VANITY - NATURAL TEAK

SKU: 482912

All dimensions and specifications are nominal and may vary. Use actual products for accuracy in critical situations.