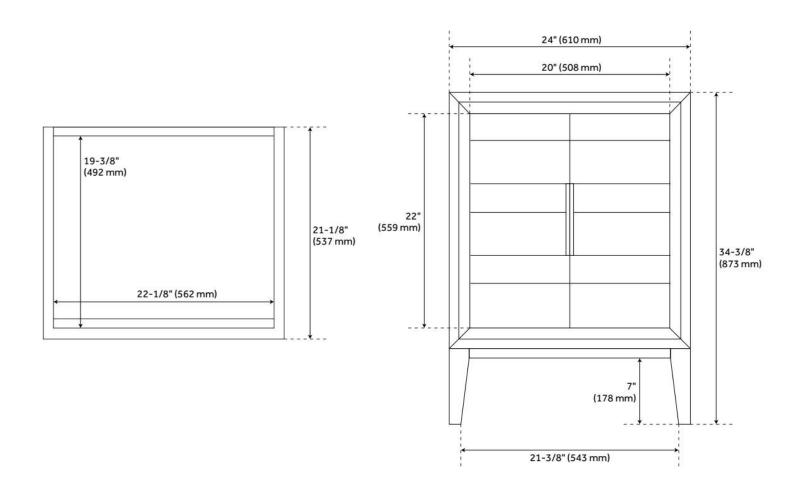

## 24" ALISO TEAK VANITY WITH RECTANGULAR UNDERMOUNT SINK - JAVA

SKU: 950734-24-RUMB

Code: SH482489, SH482490, SH482491, SH482492, SH482493, SH482494, SH482495, SH482496, SH482497, SH482499