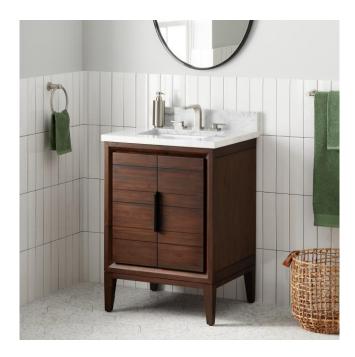

## 24" ALISO TEAK VANITY WITH RECTANGULAR UNDERMOUNT SINK - JAVA

SKU: 950734-24-RUMB

Code: SH482489, SH482490, SH482491, SH482492, SH482493, SH482494, SH482495, SH482496, SH482497, SH482499