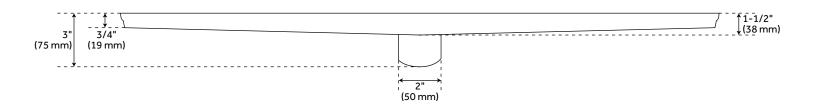

# COHEN

# LINEAR TILE-IN SHOWER DRAIN

SKU: 927530-F



### **FEATURES**

Material: Stainless Steel Tapered Bottom Outlet and Removable Trough Product is Made of 304 Stainless Steel Features a Removable Hair Strainer Basket

3110

SHOWER DRAIN ...... PAGE 2

REVISED 05/11/2022

## LINEAR TILE-IN SHOWER DRAIN

SKU: 927530-F





#### **FEATURES**

Height: 3" Width: 3-3/8" Drain Hole: 2"

#### **CODES/STANDARDS**

cUPC ASME A112.18.2/CSA B125.2

#### LISTED ID:

514047, 514222, 514223, 514224, 514050, 514225, 514226, 514227, 514229, 514053, 514228, 514230, 514232, 514055, 514231, 514233, 514057, 514234, 514235, 514236, 514238, 514059, 514237, 514239, 514061, 514240, 514241, 514242, 514063, 514243, 514244, 514245



#### **PRODUCT IMAGE**



 $All \ dimensions \ and \ specifications \ are \ nominal \ and \ may \ vary. \ Use \ actual \ products \ for \ accuracy \ in \ critical \ situations.$ 

PAGE 2