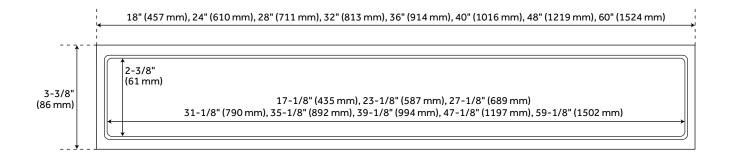

# COHEN

# LINEAR TILE-IN SHOWER DRAIN

SKU: 927530-F



### **FEATURES**

Material: Stainless Steel Tapered Bottom Outlet and Removable Trough Product is Made of 304 Stainless Steel Features a Removable Hair Strainer Basket

3110

SHOWER DRAIN ...... PAGE 2

REVISED 05/11/2022

## LINEAR TILE-IN SHOWER DRAIN

SKU: 927530-F





#### **FEATURES**

Height: 3" Width: 3-3/8" Drain Hole: 2"

#### **CODES/STANDARDS**

cUPC ASME A112.18.2/CSA B125.2

#### LISTED ID:

514047, 514222, 514223, 514224, 514050, 514225, 514226, 514227, 514229, 514053, 514228, 514230, 514232, 514055, 514231, 514233, 514057, 514234, 514235, 514236, 514238, 514059, 514237, 514239, 514061, 514240, 514241, 514242, 514063, 514243, 514244, 514245



#### **PRODUCT IMAGE**



 $All \ dimensions \ and \ specifications \ are \ nominal \ and \ may \ vary. \ Use \ actual \ products \ for \ accuracy \ in \ critical \ situations.$ 

PAGE 2