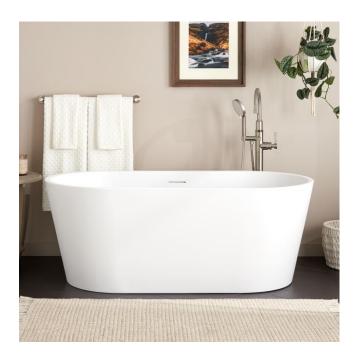

## 67" EDEN ACRYLIC FREESTANDING TUB - MATTE WHITE

SKU: 927760-67M

CODES/STANDARDS CSA B45.5/IAPMO Z124

## **FEATURES**

Features: Integral Drain & Overflow

Design: Modern

Product Finish: Matte White

Length: 66-5/8" Width: 31-1/2" Height: 23-5/8"

Water Depth To Overflow: 15-7/8"

**Exterior Treatment: Matte** 

Drain Included: Yes Drain Finish: White Faucet Included: No