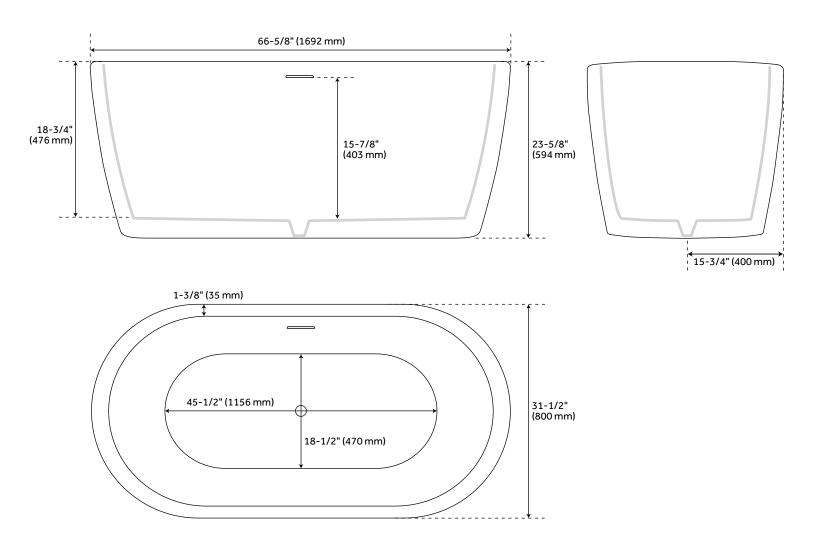

## **FEATURES**

Features: Integral Drain & Overflow

Design: Modern

Product Finish: Matte White

Length: 66-5/8" Width: 31-1/2" Height: 23-5/8"

Water Depth To Overflow: 15-7/8"

**Exterior Treatment: Matte** 

Drain Included: Yes Drain Finish: White Faucet Included: No

Shape: Oval Tub Overflow: Yes

Integral Drain & Overflow: Yes

Tub Material: Acrylic

Tub Interior Length: 45-1/2" Tub Interior Width: 18-1/2"

Tap Deck: No

Faucet Drillings: No Drillings Built-In Adjusters: Yes