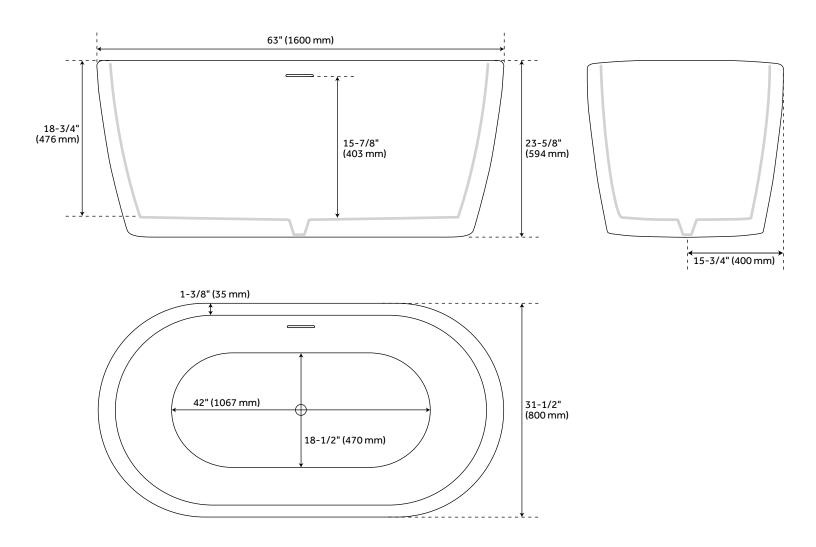

## **FEATURES**

Features: Integral Drain & Overflow

Design: Modern

Product Finish: Matte White

Length: 63" Width: 31-1/2" Height: 23-5/8"

Water Depth To Overflow: 15-7/8"

**Exterior Treatment: Matte** 

Drain Included: Yes Drain Finish: White Faucet Included: No

Shape: Oval Tub Overflow: Yes

Integral Drain & Overflow: Yes

Tub Material: Acrylic Tub Interior Length: 42" Tub Interior Width: 18-1/2"

Tap Deck: No

Faucet Drillings: No Drillings Built-In Adjusters: Yes

Tub Weight Uncrated (lbs): 123 Tub Weight Crated (lbs): 233 Recommended Accesory: 7894580