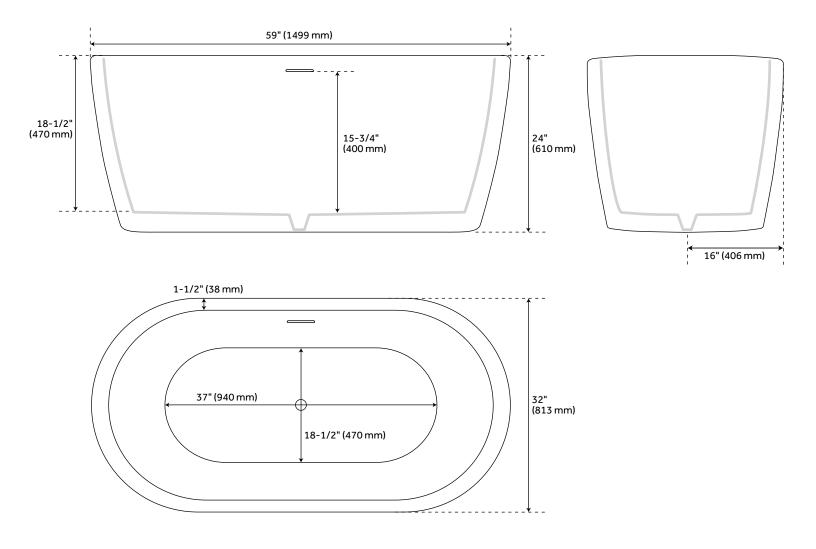

## **FEATURES**

Features: Integral Drain & Overflow Design: Modern Product Finish: Matte White Length: 59" Width: 32" Height: 24" Water Depth To Overflow: 15-3/4" **Exterior Treatment: Matte** Drain Included: Yes Drain Finish: White Faucet Included: No Shape: Oval Tub Overflow: Yes Integral Drain & Overflow: Yes Tub Material: Acrylic Tub Interior Length: 37" Tub Interior Width: 18-1/2" Tap Deck: No Faucet Drillings: No Drillings **Built-In Adjusters: Yes** Tub Weight Uncrated (lbs): 106 Tub Weight Crated (lbs): 216 Recommended Accesory: 7894580