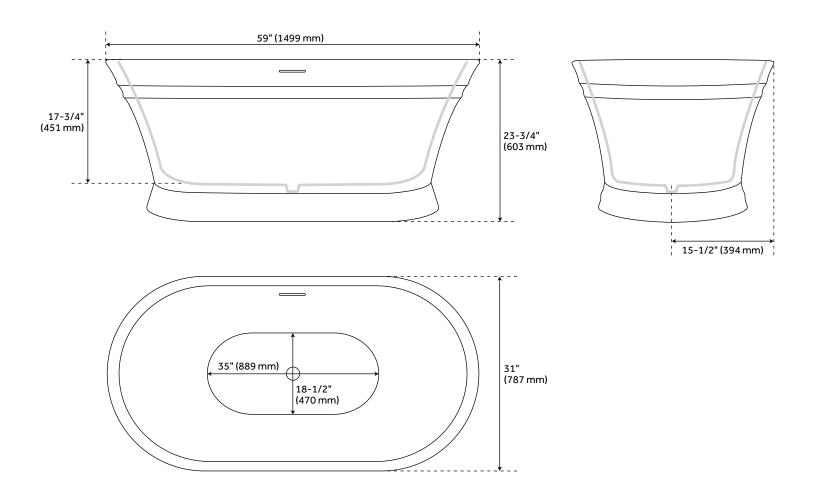

## **FEATURES**

Design: Modern Product Finish: White

Length: 59" Width: 31" Height: 23-3/4"

Exterior Treatment: Smooth Interior Treatment: Smooth

Drain Included: Yes Drain Finish: White Faucet Included: No

Shape: Oval Size: 59"

Tub Overflow: Yes

Integral Drain & Overflow: Yes

Tub Material: Acrylic Tub Interior Length: 35" Tub Interior Width: 18-1/2"

Tap Deck: No

Faucet Drillings: No Drillings Built-In Adjusters: Yes