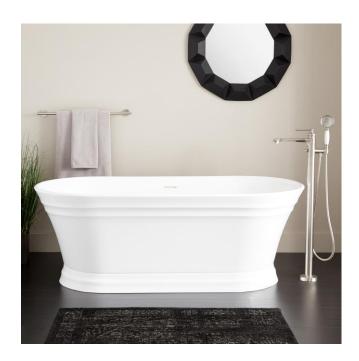

## **FEATURES**

Design: Modern Product Finish: White

Length: 59" Width: 31" Height: 23-3/4"

Exterior Treatment: Smooth Interior Treatment: Smooth

Drain Included: Yes Drain Finish: White Faucet Included: No

Shape: Oval Size: 59"

Tub Overflow: Yes

Integral Drain & Overflow: Yes

Tub Material: Acrylic Tub Interior Length: 35" Tub Interior Width: 18-1/2"

Tap Deck: No

Faucet Drillings: No Drillings Built-In Adjusters: Yes