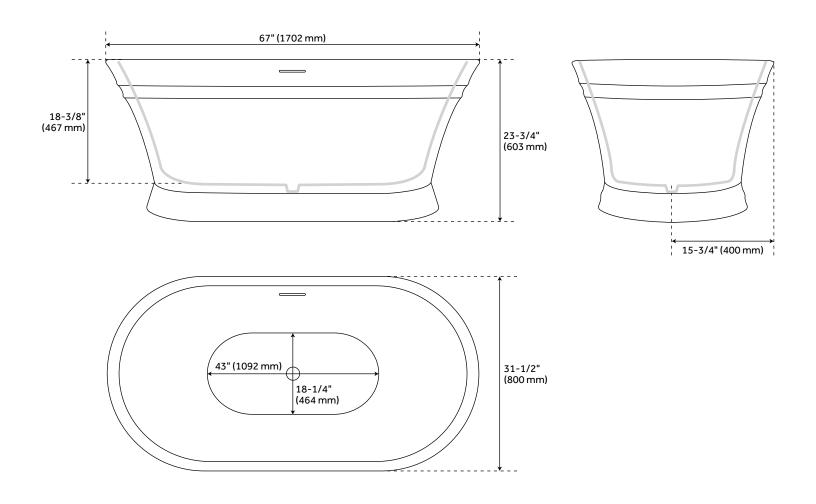

## **FEATURES**

Design: Modern Product Finish: White

Length: 67" Width: 31-1/2" Height: 23-3/4"

Exterior Treatment: Smooth Interior Treatment: Smooth

Drain Included: Yes Drain Finish: White Faucet Included: No

Shape: Oval Size: 67"

Tub Overflow: Yes

Integral Drain & Overflow: Yes

Tub Material: Acrylic Tub Interior Length: 43" Tub Interior Width: 18-1/4"

Tap Deck: No

Faucet Drillings: No Drillings Built-In Adjusters: Yes