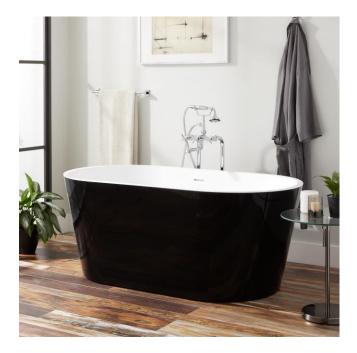

## 67" EDEN BLACK ACRYLIC FREESTANDING TUB

## FEATURES

Design: Modern Product Finish: White Length: 67" Width: 32" Height: 24" Water Depth To Overflow: 16" **Exterior Treatment: Smooth** Interior Treatment: Smooth Drain Included: Yes Drain Finish: White Faucet Included: No Shape: Oval Size: 67" Tub Overflow: Yes Integral Drain & Overflow: Yes Tub Material: Acrylic Tub Interior Length: 46-1/4" Tub Interior Width: 19" Tap Deck: No Faucet Drillings: No Drillings Built-In Adjusters: Yes Tub Weight Uncrated (lbs): 122 Tub Weight Crated (lbs): 232