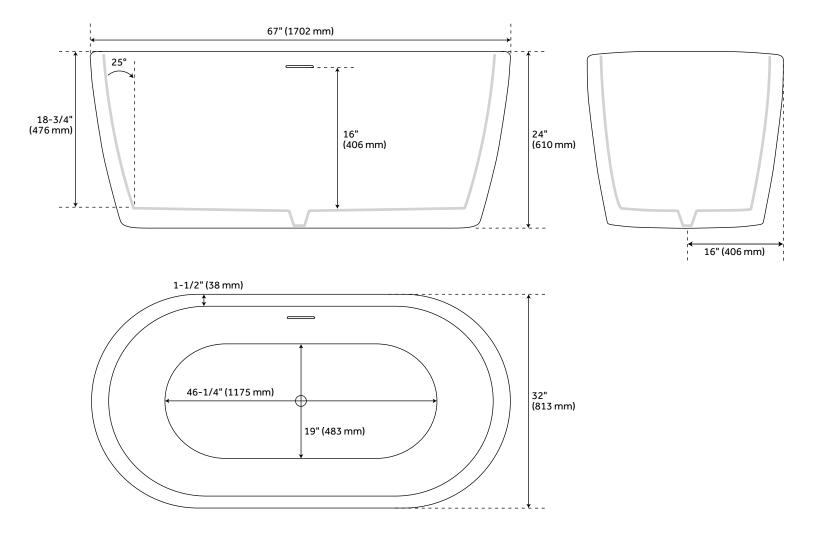

## FEATURES

Design: Modern Product Finish: White Length: 67" Width: 32" Height: 24" Water Depth To Overflow: 16" **Exterior Treatment: Smooth** Interior Treatment: Smooth Drain Included: Yes Drain Finish: White Faucet Included: No Shape: Oval Size: 67" Tub Overflow: Yes Integral Drain & Overflow: Yes Tub Material: Acrylic Tub Interior Length: 46-1/4" Tub Interior Width: 19" Tap Deck: No Faucet Drillings: No Drillings Built-In Adjusters: Yes Tub Weight Uncrated (lbs): 122 Tub Weight Crated (lbs): 232