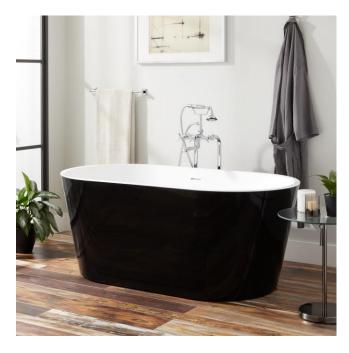

## 63" EDEN BLACK ACRYLIC FREESTANDING TUB

SKU: 920424-63

CODES/STANDARDS
IAPMO
CSA B45.5/IAPMO Z124

## **FEATURES**

Design: Modern Length: 63" Width: 32" Height: 24"

Water Depth To Overflow: 16" Exterior Treatment: Smooth Interior Treatment: Smooth

Drain Included: Yes Drain Finish: White Faucet Included: No

Shape: Oval Size: 63"

Tub Overflow: Yes

Integral Drain & Overflow: Yes

Tub Material: Acrylic

Tub Interior Length: 41-1/2"

Tap Deck: No

Faucet Drillings: No Drillings Built-In Adjusters: Yes

Tub Weight Uncrated (lbs): 106