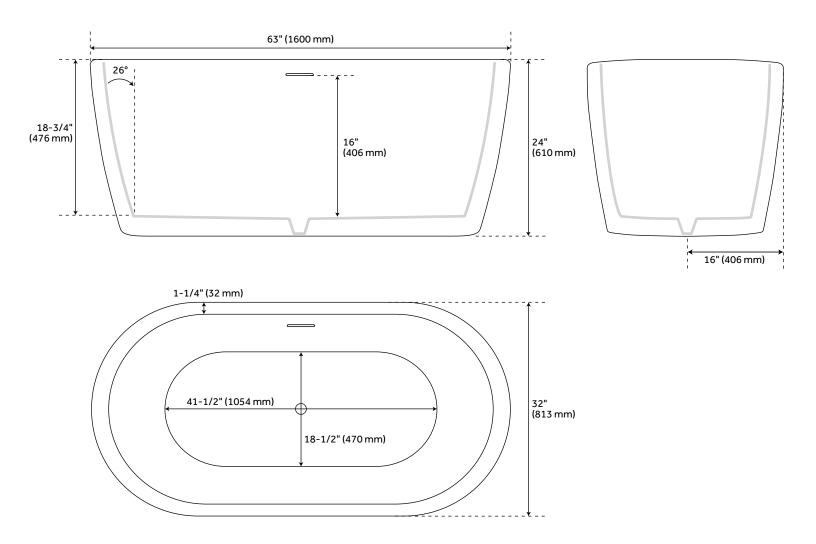

## **FEATURES**

Design: Modern Length: 63" Width: 32" Height: 24"

Water Depth To Overflow: 16" Exterior Treatment: Smooth Interior Treatment: Smooth

Drain Included: Yes Drain Finish: White Faucet Included: No

Shape: Oval Size: 63"

Tub Overflow: Yes

Integral Drain & Overflow: Yes

Tub Material: Acrylic

Tub Interior Length: 41-1/2"

Tap Deck: No

Faucet Drillings: No Drillings Built-In Adjusters: Yes

Tub Weight Uncrated (lbs): 106