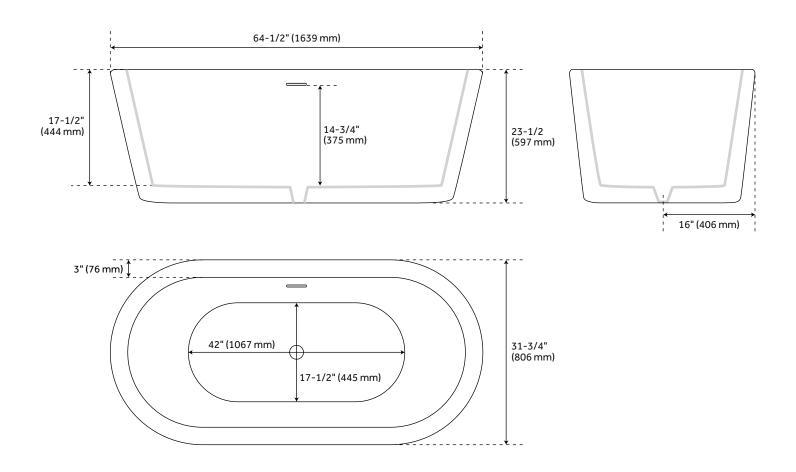

## **FEATURES**

Design: Modern Product Finish: White Length: 64-1/2" Width: 31-3/4" Height: 23-1/2"

Water Depth To Overflow: 14-3/4" Exterior Treatment: Smooth Interior Treatment: Smooth

Drain Included: Yes Drain Finish: White Faucet Included: No

Shape: Oval Size: 65"

Tub Overflow: Yes

Integral Drain & Overflow: Yes

Tub Material: Acrylic Tub Interior Length: 42" Tub Interior Width: 17-1/2"

Tap Deck: No

Faucet Drillings: No Drillings

Built-In Adjusters: Yes

Tub Weight Uncrated (lbs): 120 Tub Weight Crated (lbs): 230

> Code: REVISED 4/18/2022