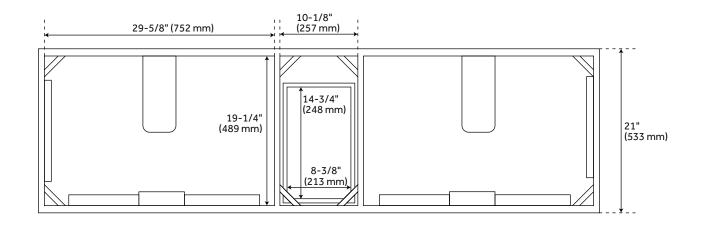

Assembly Required: No Number of Shelves: 2 Dovetail Drawers: Yes Number of Basins: 2

Sink Installation: Undermount - Oval

Fits Drain Hole Size: 1-1/2"
Faucet Included: No
Sink Material: Porcelain
Vanity Top Thickness: 3cm

Size: 72"

Built-In Adjusters: Yes Sink Included: Optional Sink Color: White Basin Overflow: Yes

Vanity Top Included: Optional

Vanity Top Depth: 22"
Vanity Top Width: 73"
Mirror Included: No

Code: REVISED 3/29/2022