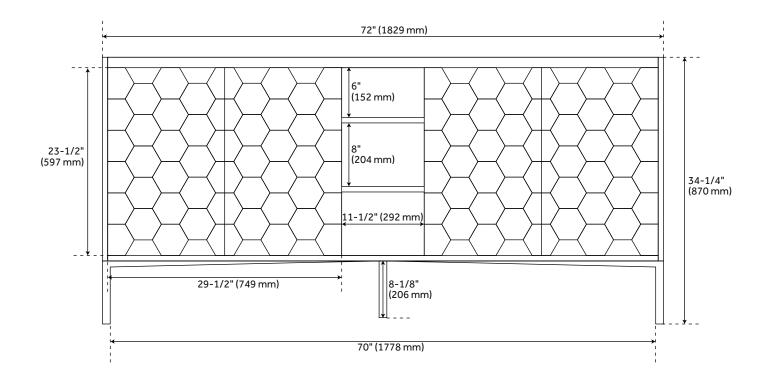

## **FEATURES**

Installation Type: Freestanding

Features: Soft-Close Hinges; Matching Mirror

Product Finish: Port Gray

Material: Wood Number of Doors: 4 Number of Drawers: 3

Width: 72" Height: 34-1/4" Depth: 21"

Size: 72"

Built-In Adjusters: Yes Sink Included: Optional Sink Color: White Basin Overflow: Yes

Vanity Top Included: Optional

Vanity Top Depth: 22"
Vanity Top Width: 73"
Mirror Included: No

Code: REVISED 3/29/2022