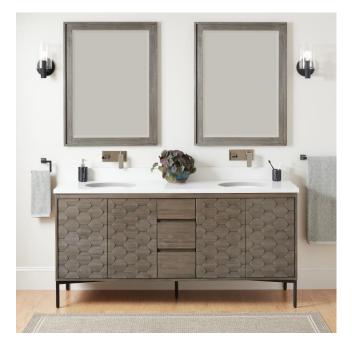

## 72" DEVORA DOUBLE CONSOLE VANITY WITH UNDERMOUNT SINKS - PORT GRAY

SKU: 953141-72-UM

**CODES/STANDARDS** 

## **FEATURES**

Installation Type: Freestanding

Features: Soft-Close Hinges; Matching Mirror

Product Finish: Port Gray

Material: Wood Number of Doors: 4 Number of Drawers: 3

Width: 72" Height: 34-1/4" Depth: 21"

## 72" DEVORA DOUBLE CONSOLE VANITY - PORT GRAY

SKU: 482231

All dimensions and specifications are nominal and may vary. Use actual products for accuracy in critical situations.