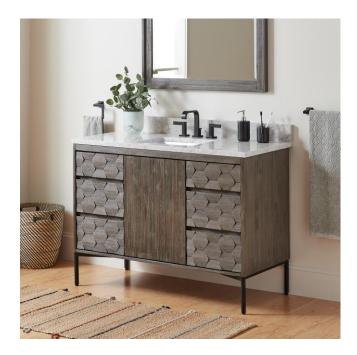

## 48" DEVORA CONSOLE VANITY WITH RECTANGULAR UNDERMOUNT SINK - PORT

SKU: 953141-48-RUMB

CODES/STANDARDS

## **FEATURES**

Installation Type: Freestanding

Features: Soft-Close Hinges; Matching Mirror

Product Finish: Port Gray

Material: Wood Number of Doors: 1 Number of Drawers: 6

Width: 48" Height: 34-1/4" Depth: 21"

## 48" DEVORA CONSOLE VANITY - PORT GRAY

SKU: 482229

All dimensions and specifications are nominal and may vary. Use actual products for accuracy in critical situations.