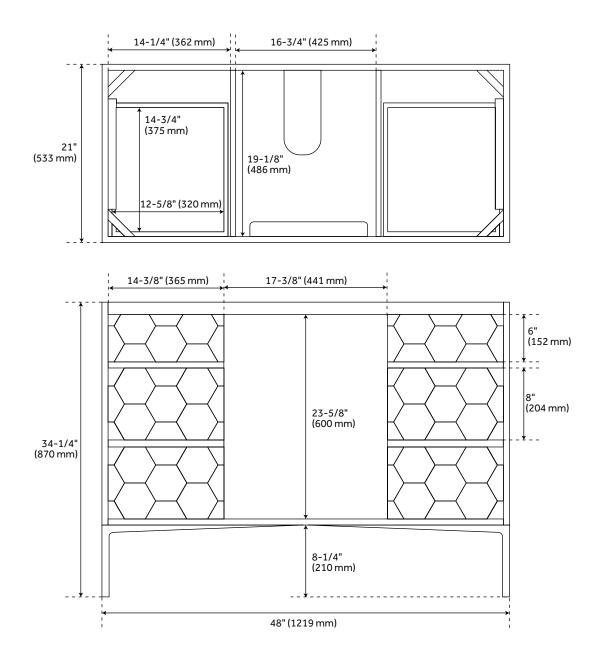

## **FEATURES**

Installation Type: Freestanding

Features: Soft-Close Hinges; Matching Mirror

Product Finish: Port Gray

Material: Wood Number of Doors: 1 Number of Drawers: 6

Width: 48" Height: 34-1/4" Depth: 21"

Assembly Required: No Number of Shelves: 1 Dovetail Drawers: Yes Number of Basins: 1

Sink Installation: Undermount - Rectangle

Fits Drain Hole Size: 1-1/2"
Faucet Included: No
Sink Material: Porcelain
Vanity Top Thickness: 3cm

Size: 48"

Built-In Adjusters: Yes Sink Included: Optional

Sink Color: White

Vanity Top Included: Optional

Vanity Top Depth: 22"
Vanity Top Width: 49"
Mirror Included: No

Code: REVISED 3/29/2022