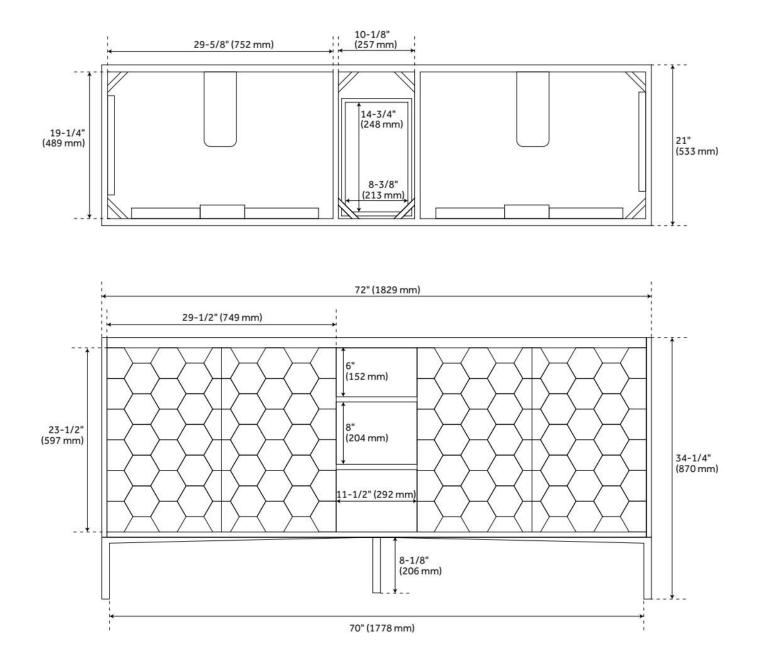

## **ADDITIONAL FEATURES**

- Includes a matching backsplash and a pair of white porcelain sinks.
- Granite is A-grade. Polished Carrara Marble is sourced from Italy.
- Each stone top is carved from a single piece of stone and will feature natural variations.
- All dimensions are (± 1/2").
- Wood finish samples available.