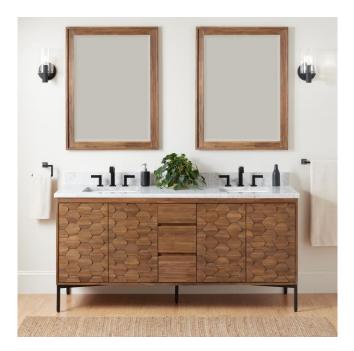

# 72" DEVORA DOUBLE CONSOLE VANITY WITH RECTANGULAR UNDERMOUNT SINKS - AGED AUBURN

## FEATURES

Material: Wood Product Finish: Aged Auburn Number of Doors: 4 Number of Drawers: 3 Soft-Close Hinges: Yes Soft-Close Slides: Yes Dovetail Drawers: Yes Built-In Adjusters: Yes

LISTED ID: 506897

## **ADDITIONAL FEATURES**

- Includes a matching backsplash and a pair of white porcelain sinks.
- Granite is A-grade. Polished Carrara Marble is sourced from Italy.
- Each stone top is carved from a single piece of stone and will feature natural variations.
- All dimensions are (± 1/2").
- Wood finish samples available.