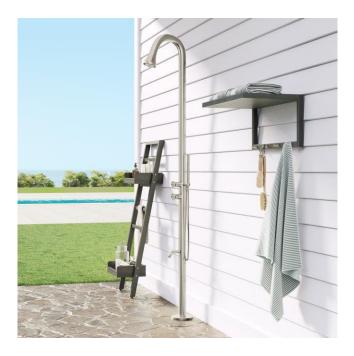

## KIRWIN FREESTANDING OUTDOOR SHOWER PANEL WITH HAND SHOWER

SKU: 478730 Code: SH478730

## FEATURES

Material: Stainless Steel Shower Head Swivel: No Shower Head Spray: Rainfall Shower Head Flow Rate: 1.8 gpm (6.8 L/min) @ 80 psi Hand Shower Spray: Full Hand Shower Flow Rate: 1.8 gpm (6.8 L/min) @ 80 psi Connection Type: 1/2" NPT Diverter Outlets: 3