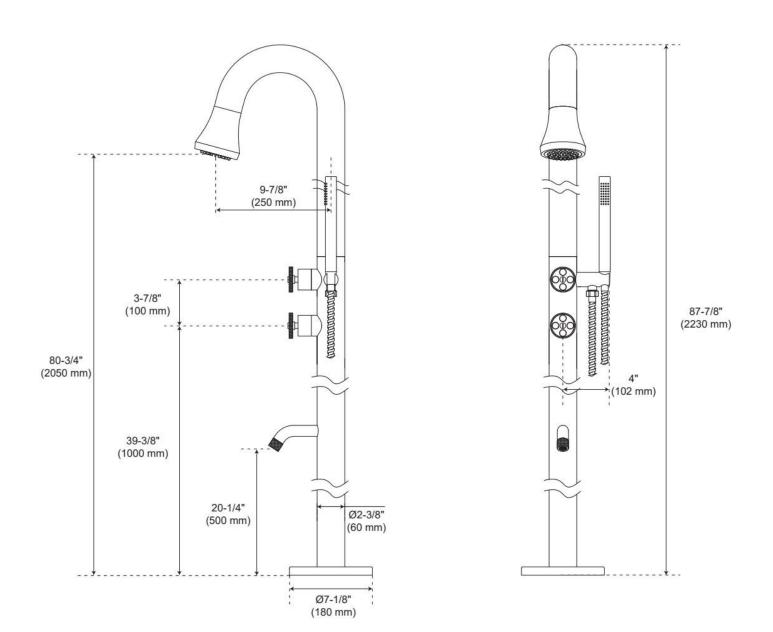

## FEATURES

Material: Stainless Steel Shower Head Swivel: No Shower Head Spray: Rainfall Shower Head Flow Rate: 1.8 gpm (6.8 L/min) @ 80 psi Hand Shower Spray: Full Hand Shower Flow Rate: 1.8 gpm (6.8 L/min) @ 80 psi Connection Type: 1/2" NPT Diverter Outlets: 3

## **ADDITIONAL FEATURES**

- Shower head diameter: 3-3/4"
- Foot washer height: 20-1/2"
- Foot washer reach: 3-3/4".
- Double inlet water line connection for hot and cold water.

REVISED 2/18/2025