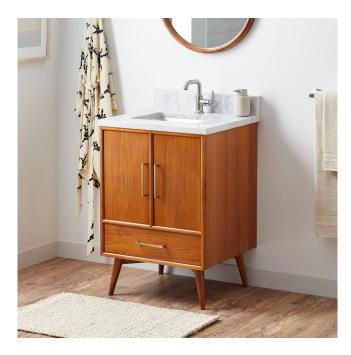

## 24" NOVAK TEAK VANITY WITH RECTANGULAR UNDERMOUNT SINK - TEAK

SKU: 953363-24-RUMB

Code: SH478814, SH478816, SH478813, SH478817, SH478815, SH478812, SH478818, SH478483, SH478482, SH478481

## FEATURES

Material: Teak Product Finish: Teak Number of Doors: 2 Number of Drawers: 1 Dovetail Drawers: Yes Hardware Finish: Brass Built-In Adjusters: Yes

LISTED ID: 506894

## **ADDITIONAL FEATURES**

- Includes a matching backsplash and a white porcelain sink.
- Each stone top is carved from a single piece of stone and will feature natural variations.
- See Installation Instructions for directions to attach the vanity top and sink.
- All dimensions are (± 1/2").
- Wood finish samples available.