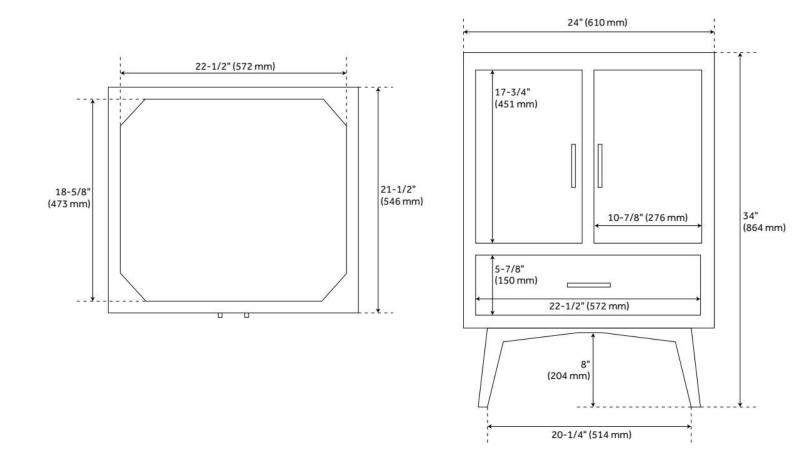

## **ADDITIONAL FEATURES**

- Includes a matching backsplash and a white porcelain sink.
- Each stone top is carved from a single piece of stone and will feature natural variations.
- See Installation Instructions for directions to attach the vanity top and sink.
- All dimensions are (± 1/2").
- Wood finish samples available.