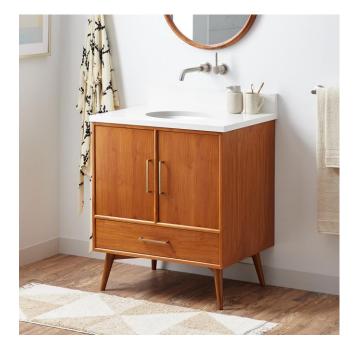

## 30" NOVAK TEAK VANITY WITH UNDERMOUNT SINK - NATURAL TEAK

SKU: 953363-30-UM

CODES/STANDARDS

## **FEATURES**

Installation Type: Freestanding

Features: Soft-Close Hinges; Matching Mirror

Product Finish: Natural Teak

Material: Teak Number of Doors: 2

Width: 30" Height: 34" Depth: 21-1/2"

Assembly Required: No Dovetail Drawers: Yes Number of Basins: 1