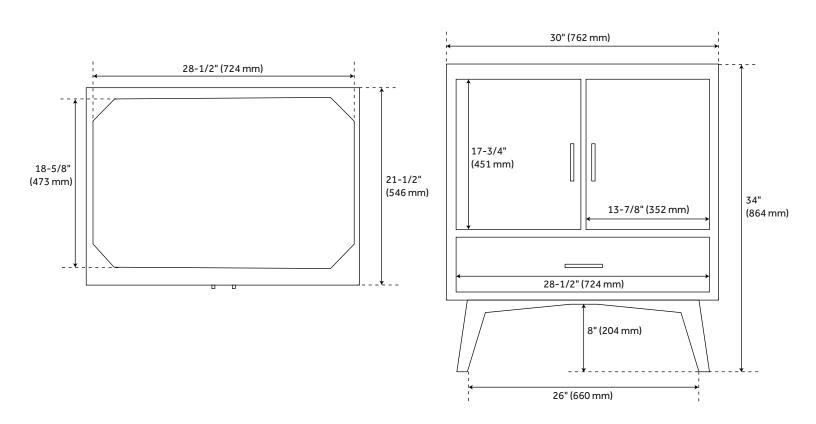

## **FEATURES**

Installation Type: Freestanding

Features: Soft-Close Hinges; Matching Mirror

Product Finish: Natural Teak

Material: Teak Number of Doors: 2

Width: 30" Height: 34" Depth: 21-1/2"

Assembly Required: No Dovetail Drawers: Yes Number of Basins: 1

Sink Installation: Undermount - Oval

Fits Drain Hole Size: 1-1/2"

Faucet Included: No

Vanity Top Thickness: 3cm

Size: 30"

Hardware Finish: Brass Built-In Adjusters: Yes Sink Included: Optional Basin Overflow: Yes

Vanity Top Included: Optional

Vanity Top Depth: 22" Vanity Top Width: 31" Mirror Included: No

Code: REVISED 3/15/2022