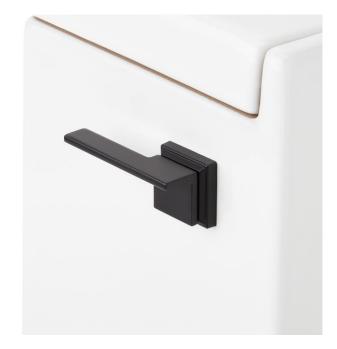

## SITKA TOILET TANK HANDLE - MATTE BLACK

## FEATURES

Product Finish: Matte Black Length: 2-5/8" Height: 1-1/8" Mounting Hardware Included: Yes Mounting Hardware Concealed: Yes Assembly Required: No

CODES/STANDARDS

Code: REVISED 2/25/2022

See Website For Warranty Information signaturehardware.com/warranty