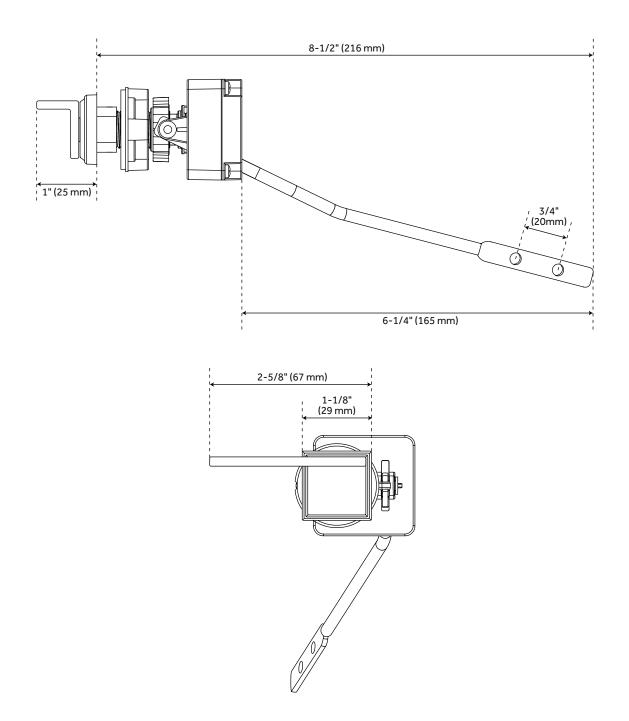

## FEATURES

Product Finish: Matte Black Length: 2-5/8" Height: 1-1/8" Mounting Hardware Included: Yes Mounting Hardware Concealed: Yes Assembly Required: No

CODES/STANDARDS

Code: REVISED 2/25/2022

See Website For Warranty Information signaturehardware.com/warranty

## SITKA TOILET TANK HANDLE

SKU: 481197

All dimensions and specifications are nominal and may vary. Use actual products for accuracy in critical situations.

Code: SH431

(ISI) SIGNATURE HARDWARE

See Website For Warranty Information signaturehardware.com/warranty