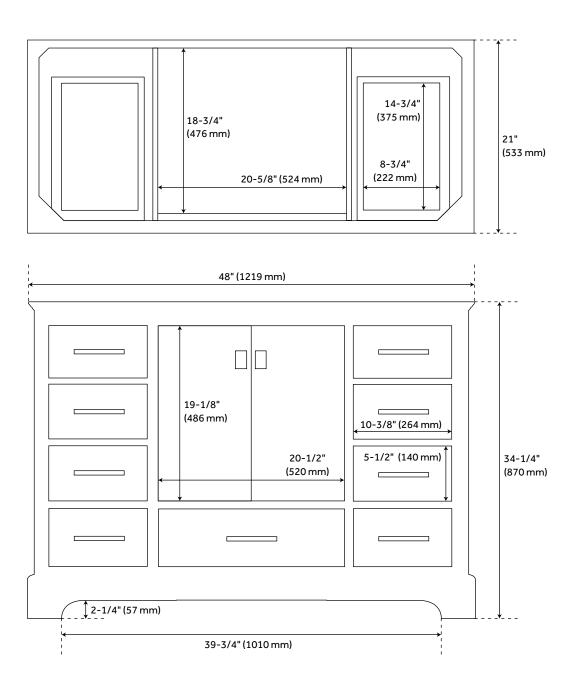

## **FEATURES**

Installation Type: Freestanding

Features: Matching Mirror; Soft-Close Hinges

Product Finish: Soft White

Material: Wood Number of Doors: 2 Number of Drawers: 9

Width: 48" Height: 34-1/4" Depth: 21"

Assembly Required: No Dovetail Drawers: Yes Number of Basins: 1

Sink Installation: Undermount - Oval

Water Depth To Overflow: 5"
Fits Drain Hole Size: 1-1/2"
Faucet Included: No

Vanity Top Thickness: 3cm Water Depth to Rim: 6"

Size: 48"

Hardware Finish: Satin Brass Sink Included: Optional Basin Overflow: Yes

Vanity Top Included: Optional

Vanity Top Depth: 22" Vanity Top Width: 49" Mirror Included: No

Code: REVISED 3/1/2022