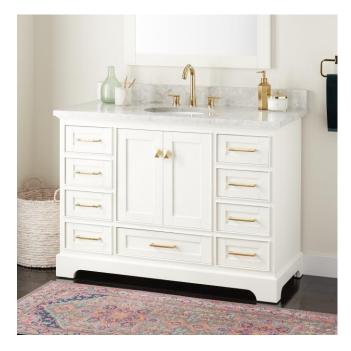

## 48" QUEN VANITY WITH UNDERMOUNT SINK -SOFT WHITE

SKU: 953528-48-UM

CODES/STANDARDS

## **FEATURES**

Installation Type: Freestanding

Features: Matching Mirror; Soft-Close Hinges

Product Finish: Soft White

Material: Wood Number of Doors: 2 Number of Drawers: 9

Width: 48" Height: 34-1/4" Depth: 21"

Assembly Required: No Dovetail Drawers: Yes Number of Basins: 1

Sink Installation: Undermount - Oval

Water Depth To Overflow: 5"
Fits Drain Hole Size: 1-1/2"
Faucet Included: No

Vanity Top Thickness: 3cm Water Depth to Rim: 6"

Size: 48"

Hardware Finish: Satin Brass Sink Included: Optional Basin Overflow: Yes

Vanity Top Included: Optional

Vanity Top Depth: 22" Vanity Top Width: 49" Mirror Included: No

Code: REVISED 3/1/2022