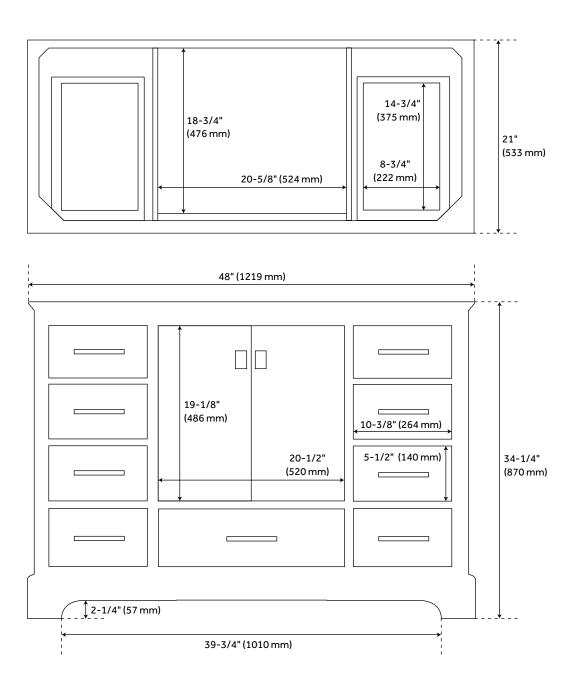

## **FEATURES**

Installation Type: Freestanding

Features: Matching Mirror; Soft-Close Hinges

Product Finish: Soft White

Material: Wood Number of Doors: 2 Number of Drawers: 9

Width: 48" Height: 34-1/4" Depth: 21"

Assembly Required: No Dovetail Drawers: Yes Number of Basins: 1

Sink Installation: Undermount - Rectangle

Water Depth To Overflow: 4-1/8"

Fits Drain Hole Size: 1-1/2"

Faucet Included: No Vanity Top Thickness: 3cm Water Depth to Rim: 5-1/2"

Size: 48"

Hardware Finish: Satin Brass Sink Included: Optional

Basin Overflow: Yes

Vanity Top Included: Optional

Vanity Top Depth: 22" Vanity Top Width: 49" Mirror Included: No

Code: REVISED 3/1/2022