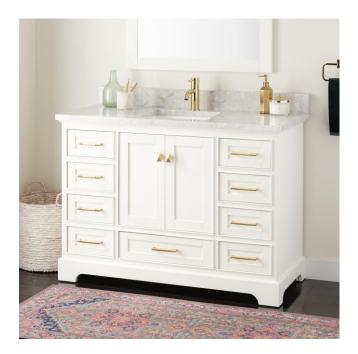

## 48" QUEN VANITY WITH RECTANGULAR UNDERMOUNT SINK - SOFT WHITE

SKU: 953528-48-RUMB

CODES/STANDARDS

## **FEATURES**

Installation Type: Freestanding

Features: Matching Mirror; Soft-Close Hinges

Product Finish: Soft White

Material: Wood Number of Doors: 2 Number of Drawers: 9

Width: 48" Height: 34-1/4" Depth: 21"

Size: 48"

Hardware Finish: Satin Brass Sink Included: Optional

Basin Overflow: Yes

Vanity Top Included: Optional

Vanity Top Depth: 22" Vanity Top Width: 49" Mirror Included: No

Code: REVISED 3/1/2022