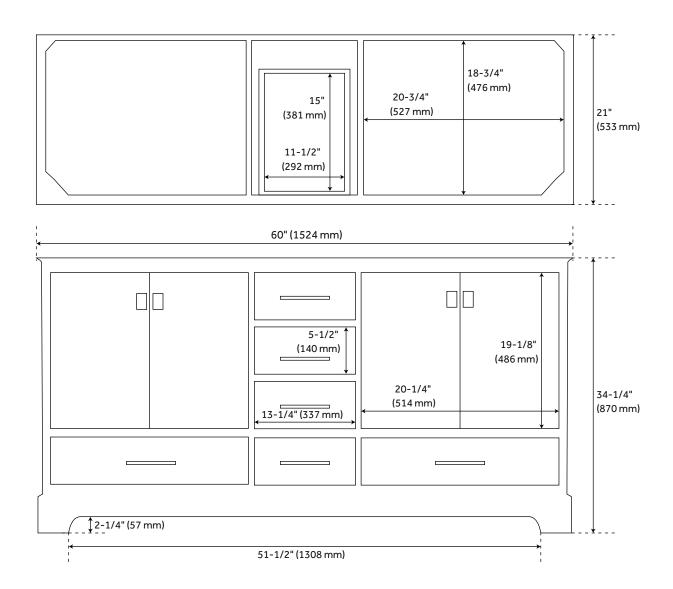

## **FEATURES**

Installation Type: Freestanding

Features: Matching Mirror; Soft-Close Hinges

Product Finish: Gray Material: Wood Number of Doors: 4 Number of Drawers: 6

Width: 60" Height: 34-1/4" Depth: 21"

Assembly Required: No Dovetail Drawers: Yes Number of Basins: 2

Sink Installation: Undermount - Oval

Water Depth To Overflow: 5" Fits Drain Hole Size: 1-1/2"

Faucet Included: No Vanity Top Thickness: 3cm Water Depth to Rim: 6"

Size: 60"

Hardware Finish: Brushed Nickel

Sink Included: Optional Basin Overflow: Yes

Vanity Top Included: Optional

Vanity Top Depth: 22"
Vanity Top Width: 61"
Mirror Included: No

Code: REVISED 3/1/2022