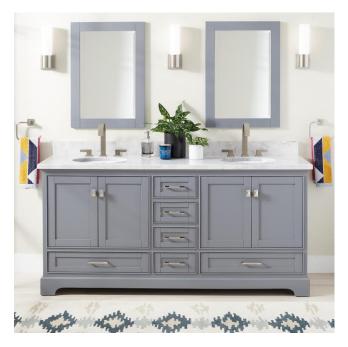

## 60" QUEN DOUBLE VANITY WITH UNDERMOUNT SINKS - GRAY

SKU: 953527-60-UM

**CODES/STANDARDS** 

## **FEATURES**

Installation Type: Freestanding

Features: Matching Mirror; Soft-Close Hinges

Product Finish: Gray Material: Wood Number of Doors: 4 Number of Drawers: 6

Width: 60" Height: 34-1/4" Depth: 21"

Assembly Required: No Dovetail Drawers: Yes Number of Basins: 2

Sink Installation: Undermount - Oval

Water Depth To Overflow: 5" Fits Drain Hole Size: 1-1/2"

Faucet Included: No Vanity Top Thickness: 3cm Water Depth to Rim: 6"

Size: 60"

Hardware Finish: Brushed Nickel

Sink Included: Optional Basin Overflow: Yes

Vanity Top Included: Optional

Vanity Top Depth: 22"
Vanity Top Width: 61"
Mirror Included: No

Code: REVISED 3/1/2022