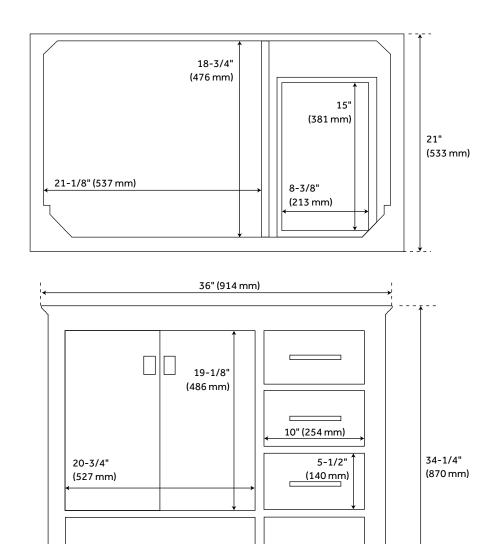

## **FEATURES**

Installation Type: Freestanding

Features: Matching Mirror; Soft-Close Hinges

Product Finish: Gray Material: Wood Number of Doors: 2 Number of Drawers: 5

Width: 36" Height: 34-1/4" Depth: 21"