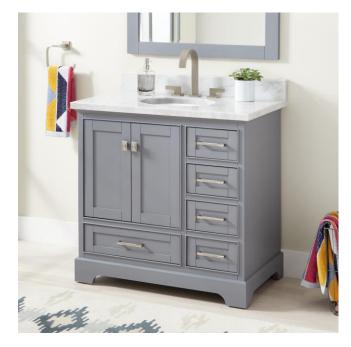

## 36" QUEN VANITY WITH UNDERMOUNT SINK - GRAY

SKU: 953527-36-UM

**CODES/STANDARDS** 

## **FEATURES**

Installation Type: Freestanding

Features: Matching Mirror; Soft-Close Hinges

Product Finish: Gray Material: Wood Number of Doors: 2 Number of Drawers: 5

Width: 36" Height: 34-1/4" Depth: 21"

Assembly Required: No Dovetail Drawers: Yes Number of Basins: 1

Sink Installation: Undermount - Oval

Water Depth To Overflow: 5" Fits Drain Hole Size: 1-1/2"

Faucet Included: No Vanity Top Thickness: 3cm Water Depth to Rim: 6"

Size: 36"

Hardware Finish: Brushed Nickel

Sink Included: Optional Basin Overflow: Yes

Vanity Top Included: Optional

Vanity Top Depth: 22" Vanity Top Width: 37" Mirror Included: No

Code: REVISED 3/1/2022