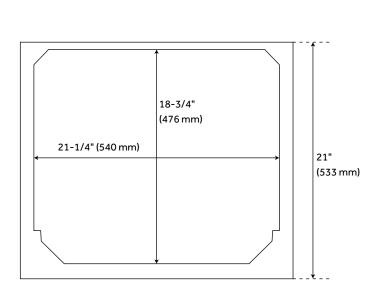

Assembly Required: No Dovetail Drawers: Yes Number of Basins: 1

Sink Installation: Undermount - Oval

Water Depth To Overflow: 5" Fits Drain Hole Size: 1-1/2" Faucet Included: No

Vanity Top Thickness: 3cm Water Depth to Rim: 6"

Size: 24"

Hardware Finish: Satin Brass Sink Included: Optional

Basin Overflow: Yes

Vanity Top Included: Optional

Vanity Top Depth: 22"
Vanity Top Width: 25"
Mirror Included: No

Code: REVISED 3/1/2022