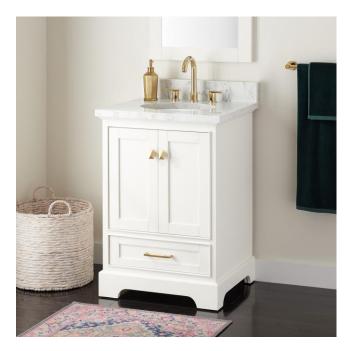

## **FEATURES**

Installation Type: Freestanding

Features: Matching Mirror; Soft-Close Hinges

Product Finish: Soft White

Material: Wood Number of Doors: 2 Number of Drawers: 1

Width: 24" Height: 34-1/4" Depth: 21"

Assembly Required: No Dovetail Drawers: Yes Number of Basins: 1

Sink Installation: Undermount - Oval

Water Depth To Overflow: 5" Fits Drain Hole Size: 1-1/2" Faucet Included: No

Vanity Top Thickness: 3cm Water Depth to Rim: 6"

Size: 24"

Hardware Finish: Satin Brass Sink Included: Optional

Basin Overflow: Yes

Vanity Top Included: Optional

Vanity Top Depth: 22"
Vanity Top Width: 25"
Mirror Included: No

Code: REVISED 3/1/2022