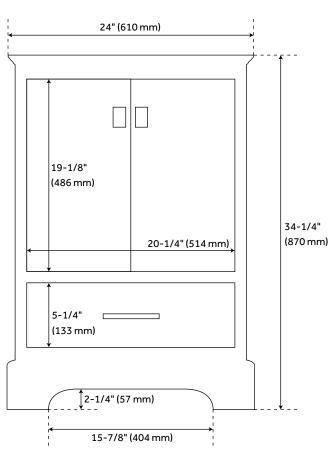

## **FEATURES**

Installation Type: Freestanding

Features: Matching Mirror; Soft-Close Hinges

Product Finish: Soft White

Material: Wood Number of Doors: 2 Number of Drawers: 1

Width: 24" Height: 34-1/4" Depth: 21"

Assembly Required: No Dovetail Drawers: Yes Number of Basins: 1

Sink Installation: Undermount - Oval

Water Depth To Overflow: 5" Fits Drain Hole Size: 1-1/2" Faucet Included: No

Vanity Top Thickness: 3cm Water Depth to Rim: 6"

Size: 24"

Hardware Finish: Satin Brass Sink Included: Optional

Basin Overflow: Yes

Vanity Top Included: Optional

Vanity Top Depth: 22"
Vanity Top Width: 25"
Mirror Included: No

Code: REVISED 3/1/2022