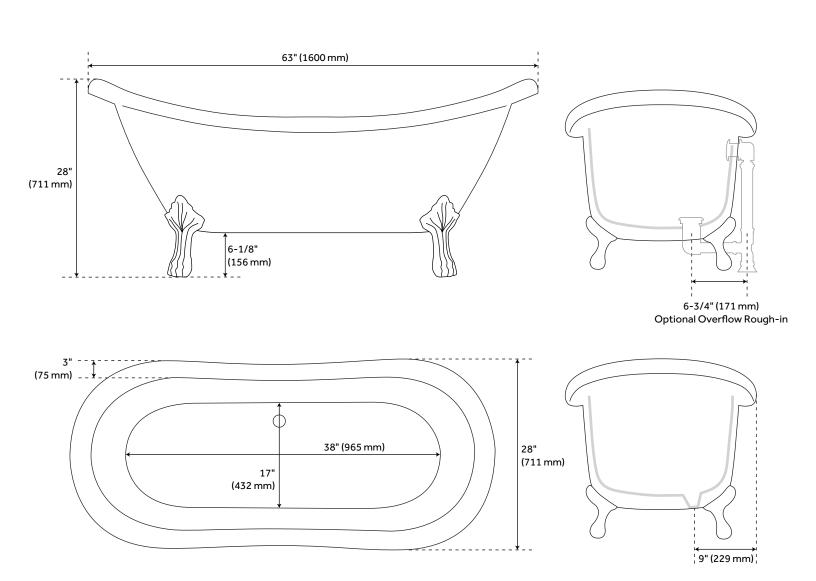

## **FEATURES**

Design: Traditional Product Finish: White

Length: 63" Width: 28" Height: 28-3/4" Drain Included: Yes Faucet Included: No

Shape: Oval Tub Overflow: Yes Tub Material: Acrylic Tub Interior Length: 38" Tub Interior Width: 17" Feet Type: Lion Paw

Tap Deck: No

Built-In Adjusters: Yes

Tub Weight Uncrated (lbs): 122

Code: REVISED 3/11/2022