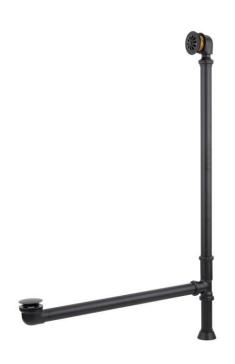

## EXTENDED POP-UP TUB DRAIN - SWIVEL HEAD - DAISY WHEEL OVERFLOW - 1-1/2" TUBING

SKU: 946608

Code: SH439810, SH439814, SH438544, SH438550, SH439809, SH439797, SH439791, SH439804, SH439800, SH439818, SH439793, SH438545, SH438546, SH439817, SH439803, SH439799, SH439801, SH439792, SH439802, SH439806, SH438547, SH439795, SH439819, SH439811, SH439812, SH438548, SH439808, SH439805, SH439796, SH439794, SH438549, SH439813, SH439807, SH439816

#### **FEATURES**

LISTED ID: 510721, 510720, 510729, 510724

- Product is a Signature Hardware exclusive design.
- Overflow head swivels for use on most tubs, including those with a slanted wall.
- Adjustable overflow can be used on double wall tubs.
- Made from solid brass materials.
- 1-5/16" Thread length dimensions: 27-1/4" L drain pipe, 39-1/8" H overflow pipe. Accommodates tub walls up to 7/8" thick at overflow.
- 2-3/8" thread length dimensions: 27-1/4" L drain pipe, 39-1/8" H overflow pipe. Accommodates tub walls up to 1-3/4" thick at overflow.
- 2-15/16" thread length dimensions: 27-1/4" L drain pipe, 39-1/8" H overflow pipe. Accommodates tub walls up to 2-1/2" thick at overflow.
- 3-11/16" thread length dimensions: 27-1/4" L drain pipe, 39-1/8" H overflow pipe. Accommodates tub walls up to 3-3/8" thick at overflow.
- 4-1/4" thread length dimensions: 27-1/4" L drain pipe, 39-1/8" H overflow pipe. Accommodates tub walls up to 3-3/4" thick at overflow.

## EXTENDED POP-UP TUB DRAIN - SWIVEL HEAD - DAISY WHEEL OVERFLOW - 1-1/2" TUBING

SKU: 946608

Code: SH439810, SH439814, SH438544, SH438550, SH439809, SH439797, SH439791, SH439804, SH439800, SH439818, SH439793, SH438545, SH438546, SH439817, SH439803, SH439799, SH439815, SH439801, SH439792, SH439802, SH439806, SH438547, SH439795, SH439819, SH439811, SH439812, SH438548, SH439808, SH439805, SH439796, SH439794, SH438549, SH439813, SH439807, SH439816