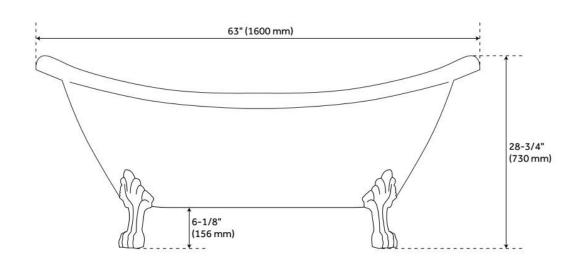

### 63" ROSALIND ACRYLIC TUB - LION PAW FEET - ROLL TOP

SKU: 946175-63-RR

Code: SH481182, SH481185, SH481184, SH481180, SH481181, SH481183

LISTED ID: SH112089WH, 510721, 510724

### **FEATURES**

Tub Material: Acrylic Product Finish: White

Shape: Oval

Tub Drain Placement: Offset Drain

Included: Optional

Water Depth to Overflow: 13-1/2" Water Capacity (Gallons): 43.85

Built-In Adjusters: Yes

Tub Weight Uncrated (lbs): 122 Optional Accessory: 428473

### **ADDITIONAL FEATURES**

- All dimensions are (± 1/2").
- Formed of two acrylic sheets, partially filled with fiberglass and resin for added durability.

# 63" ROSALIND ACRYLIC TUB - LION PAW FEET - ROLL TOP

SKU: 946175-63-RR

Code: SH481182, SH481185, SH481184, SH481180, SH481181, SH481183

REVISED 7/31/2024