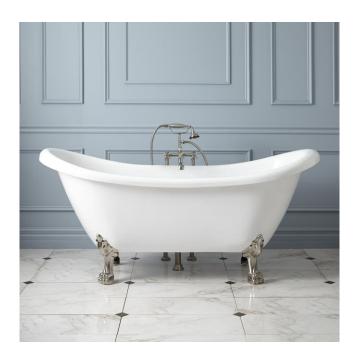

### 63" ROSALIND ACRYLIC TUB - LION PAW FEET - ROLL TOP

SKU: 946175-63-RR

Code: SH481182, SH481185, SH481184, SH481180, SH481181, SH481183

LISTED ID: SH112089WH, 510721, 510724

### **FEATURES**

Tub Material: Acrylic Product Finish: White

Shape: Oval

Tub Drain Placement: Offset Drain

Included: Optional

Water Depth to Overflow: 13-1/2" Water Capacity (Gallons): 43.85

Built-In Adjusters: Yes

# 63" ROSALIND ACRYLIC TUB - LION PAW FEET - ROLL TOP

SKU: 946175-63-RR

Code: SH481182, SH481185, SH481184, SH481180, SH481181, SH481183

REVISED 7/31/2024