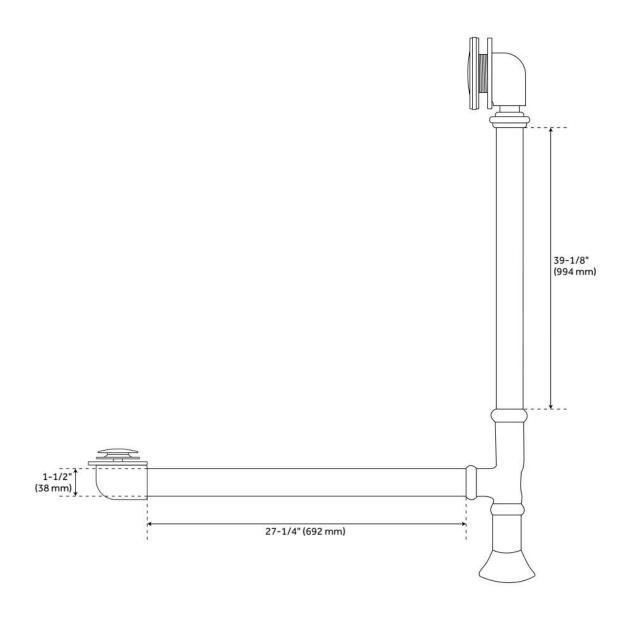

## EXTENDED POP-UP TUB DRAIN - SWIVEL HEAD - DAISY WHEEL OVERFLOW - 1-1/2" TUBING

SKU: 946608

Code: SH439810, SH439814, SH438544, SH438550, SH439809, SH439797, SH439791, SH439804, SH439800, SH439818, SH439793, SH438545, SH438546, SH439817, SH439803, SH439799, SH439801, SH439792, SH439802, SH439806, SH438547, SH439795, SH439819, SH439811, SH439812, SH438548, SH439808, SH439805, SH439796, SH439794, SH438549, SH439813, SH439807, SH439816

#### **FEATURES**

LISTED ID: 510721, 510720, 510729, 510724

- Product is a Signature Hardware exclusive design.
- Overflow head swivels for use on most tubs, including those with a slanted wall.
- Adjustable overflow can be used on double wall tubs.
- Made from solid brass materials.
- 1-5/16" Thread length dimensions: 27-1/4" L drain pipe, 39-1/8" H overflow pipe. Accommodates tub walls up to 7/8" thick at overflow.
- 2-3/8" thread length dimensions: 27-1/4" L drain pipe, 39-1/8" H overflow pipe. Accommodates tub walls up to 1-3/4" thick at overflow.
- 2-15/16" thread length dimensions: 27-1/4" L drain pipe, 39-1/8" H overflow pipe. Accommodates tub walls up to 2-1/2" thick at overflow.
- 3-11/16" thread length dimensions: 27-1/4" L drain pipe, 39-1/8" H overflow pipe. Accommodates tub walls up to 3-3/8" thick at overflow.
- 4-1/4" thread length dimensions: 27-1/4" L drain pipe, 39-1/8" H overflow pipe. Accommodates tub walls up to 3-3/4" thick at overflow.