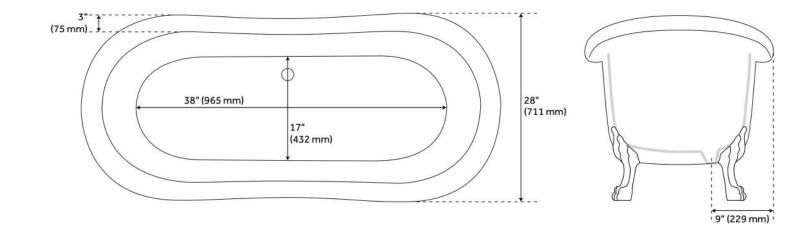

### 63" ROSALIND ACRYLIC TUB - LION PAW FEET - ROLL TOP

SKU: 946175-63-RR

Code: SH481182, SH481185, SH481184, SH481180, SH481181, SH481183

LISTED ID: SH112089WH, 510721, 510724

### **FEATURES**

Tub Material: Acrylic Product Finish: White

Shape: Oval

Tub Drain Placement: Offset Drain

Included: Optional

Water Depth to Overflow: 13-1/2" Water Capacity (Gallons): 43.85

Built-In Adjusters: Yes

Tub Weight Uncrated (lbs): 122 Optional Accessory: 428473

### **ADDITIONAL FEATURES**

- All dimensions are (± 1/2").
- Formed of two acrylic sheets, partially filled with fiberglass and resin for added durability.

# 63" ROSALIND ACRYLIC TUB - LION PAW FEET - ROLL TOP

SKU: 946175-63-RR

Code: SH481182, SH481185, SH481184, SH481180, SH481181, SH481183

REVISED 7/31/2024