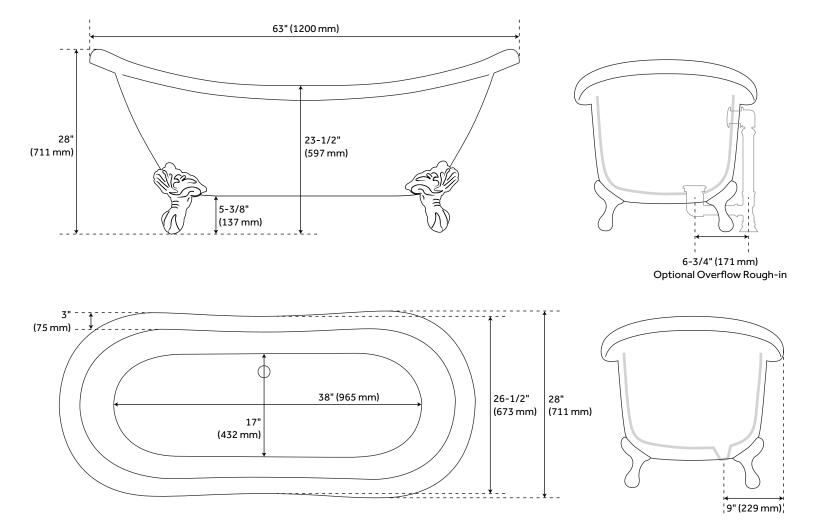

## FEATURES

**Design: Traditional** Product Finish: White Length: 63" Width: 28" Height: 28-1/4" Drain Included: Yes Faucet Included: No Shape: Oval Tub Overflow: Yes Tub Material: Acrylic Tub Interior Length: 38" Tub Interior Width: 17" Feet Type: Imperial Tap Deck: No Built-In Adjusters: Yes Tub Weight Uncrated (lbs): 122