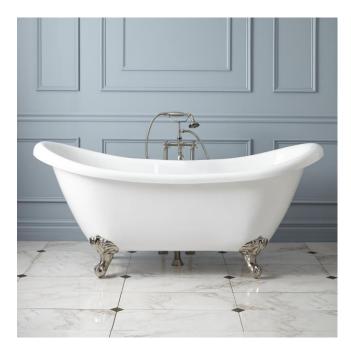

## 63" ROSALIND ACRYLIC TUB - IMPERIAL FEET -ROLL TOP

SKU: 946174-63-RR

## FEATURES

**Design: Traditional** Product Finish: White Length: 63" Width: 28" Height: 28-1/4" Drain Included: Yes Faucet Included: No Shape: Oval Tub Overflow: Yes Tub Material: Acrylic Tub Interior Length: 38" Tub Interior Width: 17" Feet Type: Imperial Tap Deck: No Built-In Adjusters: Yes Tub Weight Uncrated (lbs): 122

## 63" ROSALIND ACRYLIC CLAWFOOT TUB -IMPERIAL FEET - ROLLED RIM

SKU: 946174-63-RR

All dimensions and specifications are nominal and may vary. Use actual products for accuracy in critical situations.

See Website For Warranty Information signaturehardware.com/warranty